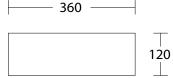

ALLU-BS-360-BM-U

ALLU-BS-360-GM-U

ALLU-BS-360-LGM-U

ALLU-BS-360-PM-U

**Under Counter** 

Basin ----- Cutout 360 -

─ Cutout: 315 —

**Drawings** 