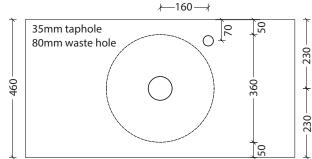

Taphole Offset

Taphole Behind

Material: Ceramic Approx Capacity: 8.5L **Cut Out Size:** 315mm

Waste Size: 32mm without overflow

Note: Due to the manufacturing process, ceramic basins will vary from their nominal stated sizes. Use the dimensions provided as a guide only. Waste not included. Refer to brochure for pricing.