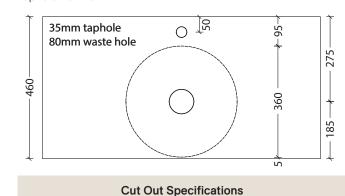

Taphole Offset

Taphole Behind

Material: Ceramic Approx Capacity: 8.5L **Cut Out Size:** 315mm

Waste Size: 32mm without overflow

Note: Due to the manufacturing process, ceramic basins will vary from their nominal stated sizes. Use the dimensions provided as a guide only. Waste not included. Refer to brochure for pricing.