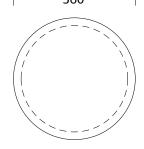

ALLU-BS-360-BM-U

ALLU-BS-360-GM-U

ALLU-BS-360-LGM-U

ALLU-BS-360-PM-U

**Under Counter** 

Basin ----- Cutout 360 -

─ Cutout: 315 —

**Drawings** 