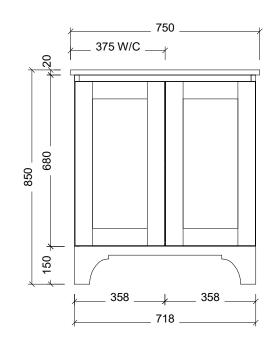

| Range | Windsor            |
|-------|--------------------|
| Mount | Floorstanding      |
| Size  | 750 Centre Bowl    |
| SKU   | WINU-VCO-750-C-X-F |

## TOP DETAILS

| Available Tops | 1. SilkSurface 20mm |
|----------------|---------------------|
|                | 2. Stone 20mm       |
| Top Notes      | 20mm Top shown      |