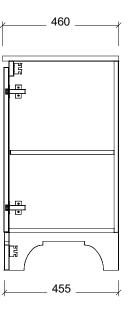

| Range | Windsor            |
|-------|--------------------|
| Mount | Floorstanding      |
| Size  | 750 Centre Bowl    |
| SKU   | WINU-VCO-750-C-X-F |