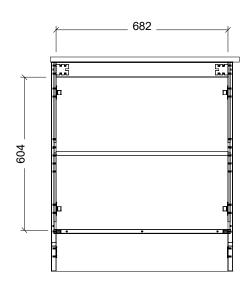

| Range | Windsor            |
|-------|--------------------|
| Mount | Floorstanding      |
| Size  | 750 Centre Bowl    |
| SKU   | WINU-VCO-750-C-X-F |