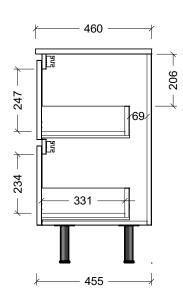

| Range | Washington Vanity  |
|-------|--------------------|
| Mount | Legs               |
| Size  | 1200mm             |
| SKU   | WAS-VCO-1200-C-X-L |

## NOTES

| Revision | 01       |
|----------|----------|
| Date     | 30/08/23 |

DIMENSIONS SHOWN ARE IN MILLIMETERS, ARE NOMINAL ONLY AND SUBJECT TO CHANGE AT ANY TIME.
DO NOT SCALE DRAWINGS.
INSTALLER TO CONFIRM ALL DIMENSIONS ON-SITE PRIOR TO INSTALL.
SIZE VARIATION (+/- 3%) IS TO BE EXPECTED ON CERAMIC TOPS. E&OE.