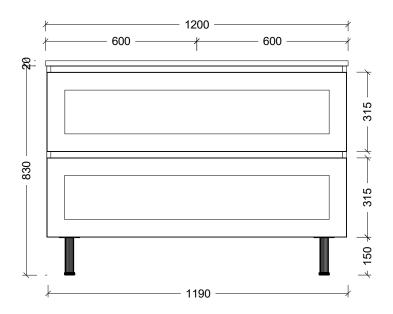

| Range | Washington Vanity  |
|-------|--------------------|
| Mount | Legs               |
| Size  | 1200mm             |
| SKU   | WAS-VCO-1200-C-X-L |

## NOTES

| Revision | 01       |
|----------|----------|
| Date     | 30/08/23 |

DIMENSIONS SHOWN ARE IN MILLIMETERS, ARE NOMINAL ONLY AND SUBJECT TO CHANGE AT ANY TIME.
DO NOT SCALE DRAWINGS.
INSTALLER TO CONFIRM ALL DIMENSIONS ON-SITE PRIOR TO INSTALL.
SIZE VARIATION (+/- 3%) IS TO BE EXPECTED ON CERAMIC TOPS. E&OE.