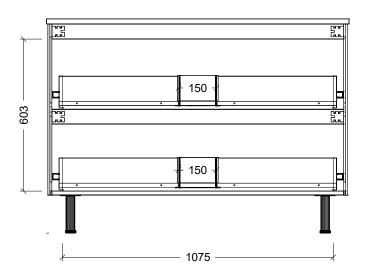

| Range | Washington Vanity  |
|-------|--------------------|
| Mount | Legs               |
| Size  | 1200mm             |
| SKU   | WAS-VCO-1200-C-X-L |

## NOTES

| Revision | 01       |
|----------|----------|
| Date     | 30/08/23 |

DIMENSIONS SHOWN ARE IN MILLIMETERS, ARE NOMINAL ONLY AND SUBJECT TO CHANGE AT ANY TIME.
DO NOT SCALE DRAWINGS.
INSTALLER TO CONFIRM ALL DIMENSIONS ON-SITE PRIOR TO INSTALL.
SIZE VARIATION (+/- 3%) IS TO BE EXPECTED ON CERAMIC TOPS. E&OE.