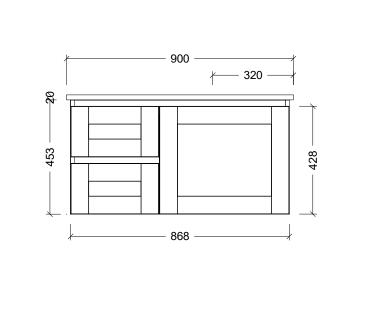

| $(\overline{\mathbf{T}})$                                                                                                   |                        |
|-----------------------------------------------------------------------------------------------------------------------------|------------------------|
| Range                                                                                                                       | Victoria Vanity        |
| Mount                                                                                                                       | Wall Hung              |
| Size                                                                                                                        | 900mm                  |
| SKU                                                                                                                         | VIC-VCO-900-R-X-W-L    |
| TOP DETAILS                                                                                                                 |                        |
| Available Tops                                                                                                              | Alpha Ceramic          |
|                                                                                                                             | Freedom                |
|                                                                                                                             | Stone                  |
|                                                                                                                             | SilkSurface            |
| Top Notes                                                                                                                   | Right Hand Offset Bowl |
| NOTES                                                                                                                       |                        |
| Revision                                                                                                                    | 01                     |
| Date                                                                                                                        | 18/10/23               |
| DIMENSIONS SHOWN ARE IN<br>MILLIMETERS, ARE NOMINAL ONLY<br>AND SUBJECT TO CHANGE AT ANY<br>TIME.<br>DO NOT SCALE DRAWINGS. |                        |
| INSTALLER TO CONFIRM ALL<br>DIMENSIONS ON-SITE PRIOR TO<br>INSTALL.<br>SIZE VARIATION (+/- 3%) IS TO BE                     |                        |
|                                                                                                                             | CERAMIC TOPS.          |
| Copyright ©                                                                                                                 |                        |
| Timberline                                                                                                                  |                        |