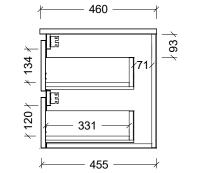

| $(\overline{\mathbf{T}})$                                                                                                   |                        |
|-----------------------------------------------------------------------------------------------------------------------------|------------------------|
| Range                                                                                                                       | Victoria Vanity        |
| Mount                                                                                                                       | Wall Hung              |
| Size                                                                                                                        | 900mm                  |
| SKU                                                                                                                         | VIC-VCO-900-R-X-W-L    |
| TOP DETAILS                                                                                                                 |                        |
| Available Tops                                                                                                              | Alpha Ceramic          |
|                                                                                                                             | Freedom                |
|                                                                                                                             | Stone                  |
|                                                                                                                             | SilkSurface            |
| Top Notes                                                                                                                   | Right Hand Offset Bowl |
| NOTES                                                                                                                       |                        |
| Revision                                                                                                                    | 01                     |
| Date                                                                                                                        | 18/10/23               |
| DIMENSIONS SHOWN ARE IN<br>MILLIMETERS, ARE NOMINAL ONLY<br>AND SUBJECT TO CHANGE AT ANY<br>TIME.<br>DO NOT SCALE DRAWINGS. |                        |
| INSTALLER TO CONFIRM ALL<br>DIMENSIONS ON-SITE PRIOR TO<br>INSTALL.<br>SIZE VARIATION (+/- 3%) IS TO BE                     |                        |
|                                                                                                                             | CERAMIC TOPS.          |
| Copyright ©                                                                                                                 |                        |
| Timberline                                                                                                                  |                        |