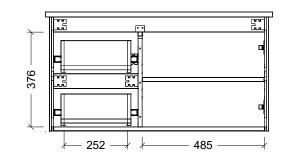

| $(\overline{\mathbf{T}})$                                                                                                   |                        |
|-----------------------------------------------------------------------------------------------------------------------------|------------------------|
| Range                                                                                                                       | Victoria Vanity        |
| Mount                                                                                                                       | Wall Hung              |
| Size                                                                                                                        | 900mm                  |
| SKU                                                                                                                         | VIC-VCO-900-R-X-W-L    |
| TOP DETAILS                                                                                                                 |                        |
| Available Tops                                                                                                              | Alpha Ceramic          |
|                                                                                                                             | Freedom                |
|                                                                                                                             | Stone                  |
|                                                                                                                             | SilkSurface            |
| Top Notes                                                                                                                   | Right Hand Offset Bowl |
| NOTES                                                                                                                       |                        |
| Revision                                                                                                                    | 01                     |
| Date                                                                                                                        | 18/10/23               |
| DIMENSIONS SHOWN ARE IN<br>MILLIMETERS, ARE NOMINAL ONLY<br>AND SUBJECT TO CHANGE AT ANY<br>TIME.<br>DO NOT SCALE DRAWINGS. |                        |
| INSTALLER TO CONFIRM ALL<br>DIMENSIONS ON-SITE PRIOR TO<br>INSTALL.<br>SIZE VARIATION (+/- 3%) IS TO BE                     |                        |
|                                                                                                                             | CERAMIC TOPS.          |
| Copyright ©                                                                                                                 |                        |
| Timberline                                                                                                                  |                        |