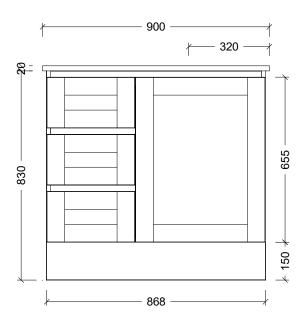

| Range | Victoria Vanity     |
|-------|---------------------|
| Mount | Floor Standing      |
| Size  | 900mm               |
| SKU   | VIC-VCO-900-R-X-F-L |

## NOTES

| Revision | 01       |  |
|----------|----------|--|
| Date     | 18/10/23 |  |

DIMENSIONS SHOWN ARE IN MILLIMETERS, ARE NOMINAL ONLY AND SUBJECT TO CHANGE AT ANY TIME.

DO NOT SCALE DRAWINGS.
INSTALLER TO CONFIRM ALL DIMENSIONS ON-SITE PRIOR TO INSTALL.

SIZE VARIATION (+/- 3%) IS TO BE EXPECTED ON CERAMIC TOPS.

Copyright ©