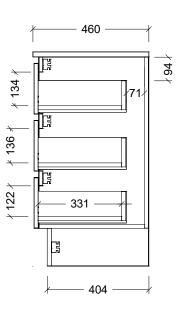

| Range | Victoria Vanity     |
|-------|---------------------|
| Mount | Floor Standing      |
| Size  | 900mm               |
| SKU   | VIC-VCO-900-R-X-F-L |

## NOTES

| Revision | 01       |  |
|----------|----------|--|
| Date     | 18/10/23 |  |

DIMENSIONS SHOWN ARE IN MILLIMETERS, ARE NOMINAL ONLY AND SUBJECT TO CHANGE AT ANY TIME.

DO NOT SCALE DRAWINGS.
INSTALLER TO CONFIRM ALL DIMENSIONS ON-SITE PRIOR TO INSTALL.