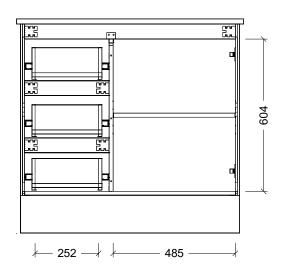

| Range | Victoria Vanity     |
|-------|---------------------|
| Mount | Floor Standing      |
| Size  | 900mm               |
| SKU   | VIC-VCO-900-R-X-F-L |

## NOTES

| Revision | 01       |  |
|----------|----------|--|
| Date     | 18/10/23 |  |

DIMENSIONS SHOWN ARE IN MILLIMETERS, ARE NOMINAL ONLY AND SUBJECT TO CHANGE AT ANY TIME.

DO NOT SCALE DRAWINGS.
INSTALLER TO CONFIRM ALL DIMENSIONS ON-SITE PRIOR TO INSTALL.