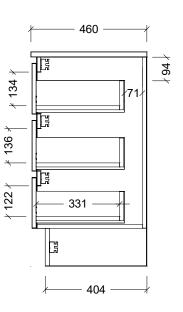

| Range | Victoria Vanity     |
|-------|---------------------|
| Mount | Floor Standing      |
| Size  | 900mm               |
| SKU   | VIC-VCO-900-L-X-F-R |

## TOP DETAILS

| Available Tops | Alpha Ceramic          |
|----------------|------------------------|
|                | Freedom                |
|                | Stone                  |
|                | SilkSurface            |
| Top Notes      | Right Hand Offset Bowl |