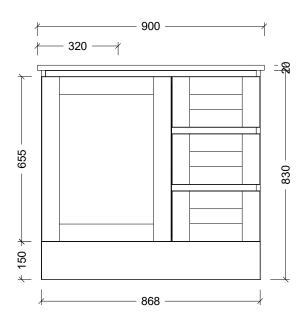

| Range | Victoria Vanity     |
|-------|---------------------|
| Mount | Floor Standing      |
| Size  | 900mm               |
| SKU   | VIC-VCO-900-L-X-F-R |

## TOP DETAILS

| Available Tops | Alpha Ceramic          |
|----------------|------------------------|
|                | Freedom                |
|                | Stone                  |
|                | SilkSurface            |
| Top Notes      | Right Hand Offset Bowl |