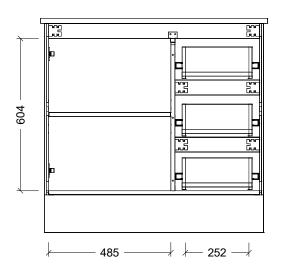

| Range | Victoria Vanity     |
|-------|---------------------|
| Mount | Floor Standing      |
| Size  | 900mm               |
| SKU   | VIC-VCO-900-L-X-F-R |

## TOP DETAILS

| Available Tops | Alpha Ceramic          |
|----------------|------------------------|
|                | Freedom                |
|                | Stone                  |
|                | SilkSurface            |
| Top Notes      | Right Hand Offset Bowl |