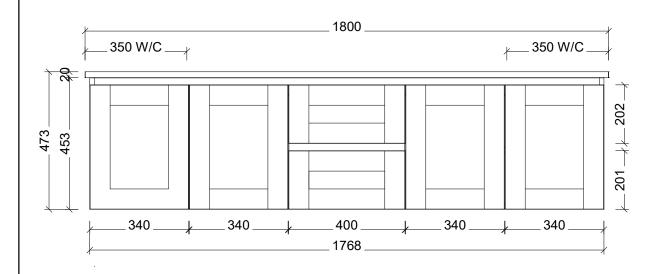

| Range | Victoria Vanity    |
|-------|--------------------|
| Mount | Wall Hung          |
| Size  | 1800mm             |
| SKU   | VIC-VCO-1800-D-X-W |

## TOP DETAILS

| Available Tops | Freedom     |
|----------------|-------------|
|                | Stone       |
|                | SilkSurface |
|                |             |

Double Bowl

## NOTES

Top Notes

| Revision | 01       |
|----------|----------|
| Date     | 20/11/23 |

DIMENSIONS SHOWN ARE IN
MILLIMETERS, ARE NOMINAL ONLY
AND SUBJECT TO CHANGE AT ANY
TIME.
DO NOT SCALE DRAWINGS.

DO NOT SCALE DRAWINGS.
INSTALLER TO CONFIRM ALL
DIMENSIONS ON-SITE PRIOR TO
INSTALL.
SIZE VARIATION (+/- 3%) IS TO BE
EXPECTED ON CERAMIC TOPS.