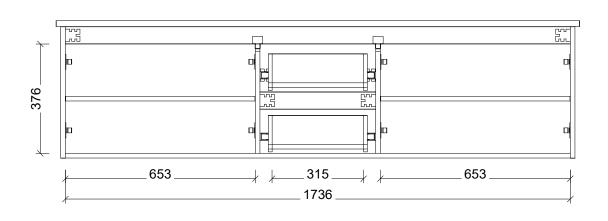

| Range | Victoria Vanity    |
|-------|--------------------|
| Mount | Wall Hung          |
| Size  | 1800mm             |
| SKU   | VIC-VCO-1800-D-X-W |

## NOTES

Top Notes

| Revision | 01       |
|----------|----------|
| Date     | 20/11/23 |

DIMENSIONS SHOWN ARE IN
MILLIMETERS, ARE NOMINAL ONLY
AND SUBJECT TO CHANGE AT ANY
TIME.
DO NOT SCALE DRAWINGS.

DO NOT SCALE DRAWINGS.
INSTALLER TO CONFIRM ALL
DIMENSIONS ON-SITE PRIOR TO
INSTALL.
SIZE VARIATION (+/- 3%) IS TO BE
EXPECTED ON CERAMIC TOPS.