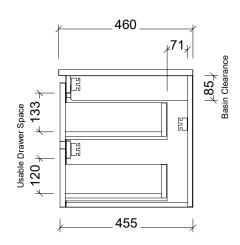

| Range | Victoria Vanity    |
|-------|--------------------|
| Mount | Wall Hung          |
| Size  | 1800mm             |
| SKU   | VIC-VCO-1800-D-X-W |

## NOTES

Top Notes

| Revision | 01       |
|----------|----------|
| Date     | 20/11/23 |

DIMENSIONS SHOWN ARE IN
MILLIMETERS, ARE NOMINAL ONLY
AND SUBJECT TO CHANGE AT ANY
TIME.
DO NOT SCALE DRAWINGS.

DO NOT SCALE DRAWINGS.
INSTALLER TO CONFIRM ALL
DIMENSIONS ON-SITE PRIOR TO
INSTALL.
SIZE VARIATION (+/- 3%) IS TO BE
EXPECTED ON CERAMIC TOPS.