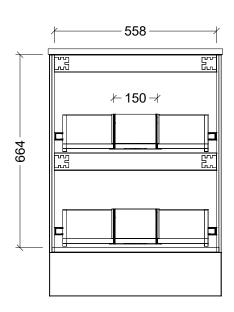

| Range | Vale 600           |
|-------|--------------------|
| Mount | Floorstanding      |
| Size  | 590W x 455D x 830H |
| SKU   | VAL-VCO-600-C-X-F  |

## NOTES

| Revision | 01       |
|----------|----------|
| Date     | 06/04/23 |

DIMENSIONS SHOWN ARE IN
MILLIMETERS, ARE NOMINAL ONLY AND
SUBJECT TO CHANGE AT ANY TIME.
DO NOT SCALE DRAWINGS.
INSTALLER TO CONFIRM ALL
DIMENSIONS ON-SITE PRIOR TO
INSTALL.
SIZE VARIATION (+/- 3%) IS TO BE
EXPECTED ON CERAMIC TOPS.
E&OE.