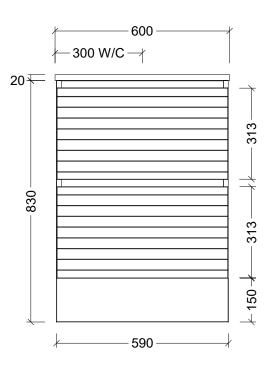

| Range | Vale 600           |
|-------|--------------------|
| Mount | Floorstanding      |
| Size  | 590W x 455D x 830H |
| SKU   | VAL-VCO-600-C-X-F  |

## NOTES

| Revision | 01       |
|----------|----------|
| Date     | 06/04/23 |

DIMENSIONS SHOWN ARE IN
MILLIMETERS, ARE NOMINAL ONLY AND
SUBJECT TO CHANGE AT ANY TIME.
DO NOT SCALE DRAWINGS.
INSTALLER TO CONFIRM ALL
DIMENSIONS ON-SITE PRIOR TO
INSTALL.
SIZE VARIATION (+/- 3%) IS TO BE
EXPECTED ON CERAMIC TOPS.
E&OE.