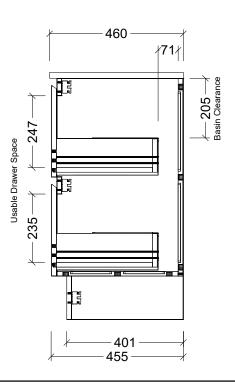

| Range | Vale 600           |
|-------|--------------------|
| Mount | Floorstanding      |
| Size  | 590W x 455D x 830H |
| SKU   | VAL-VCO-600-C-X-F  |

## NOTES

| Revision | 01       |
|----------|----------|
| Date     | 06/04/23 |

DIMENSIONS SHOWN ARE IN
MILLIMETERS, ARE NOMINAL ONLY AND
SUBJECT TO CHANGE AT ANY TIME.
DO NOT SCALE DRAWINGS.
INSTALLER TO CONFIRM ALL
DIMENSIONS ON-SITE PRIOR TO
INSTALL.
SIZE VARIATION (+/- 3%) IS TO BE
EXPECTED ON CERAMIC TOPS.
E&OE.