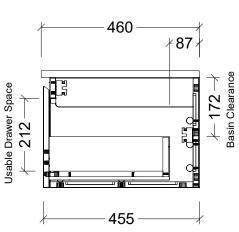

| Range | Vale 1500           |
|-------|---------------------|
| Mount | Wall Hung           |
| Size  | 1490W x 455D x 320H |
| SKU   | VAL-VCO-1500-D-X-W  |