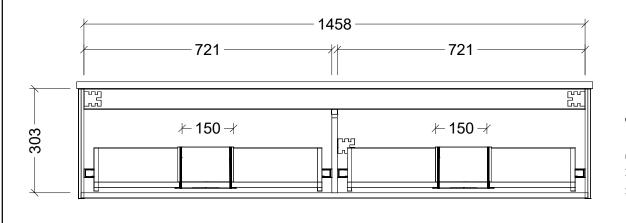

| Range | Vale 1500           |
|-------|---------------------|
| Mount | Wall Hung           |
| Size  | 1490W x 455D x 320H |
| SKU   | VAL-VCO-1500-D-X-W  |