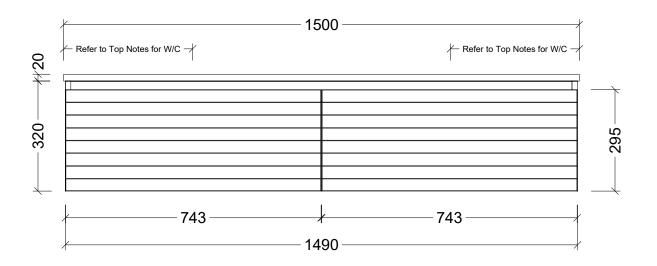

| Range | Vale 1500           |
|-------|---------------------|
| Mount | Wall Hung           |
| Size  | 1490W x 455D x 320H |
| SKU   | VAL-VCO-1500-D-X-W  |

## Top Notes

375 W/C for Slab Tops 420 W/C for Regal, Haven & Quest Tops 410 W/C For Alpha Top