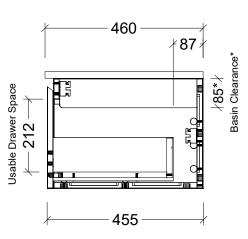

\*Variable clearance based on basin selection, up to 172mm. 85mm as standard for all above counter basins for maximum partition strength