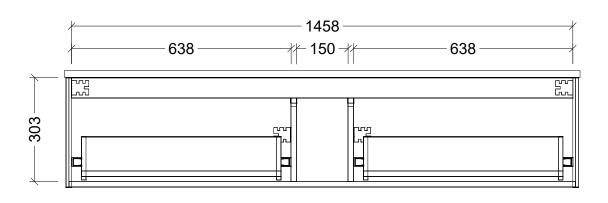

| Range | Vale 1500           |
|-------|---------------------|
| Mount | Wall Hung           |
| Size  | 1490W x 455D x 320H |
| SKU   | VAL-VCO-1500-C-X-W  |