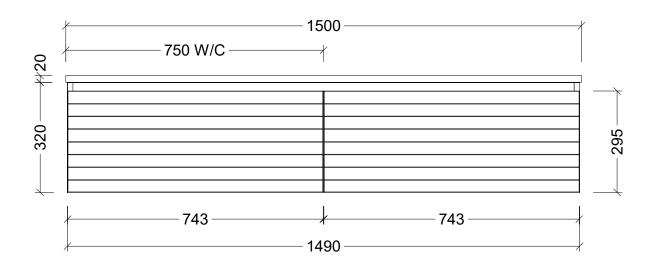

| Range | Vale 1500           |
|-------|---------------------|
| Mount | Wall Hung           |
| Size  | 1490W x 455D x 320H |
| SKU   | VAL-VCO-1500-C-X-W  |