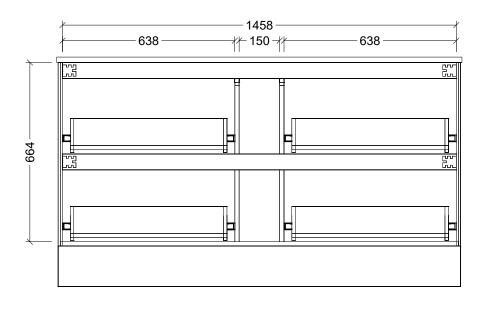

| Range | Vale 1500           |
|-------|---------------------|
| Mount | Floorstanding       |
| Size  | 1490W x 455D x 830H |
| SKU   | VAL-VCO-1500-C-X-F  |