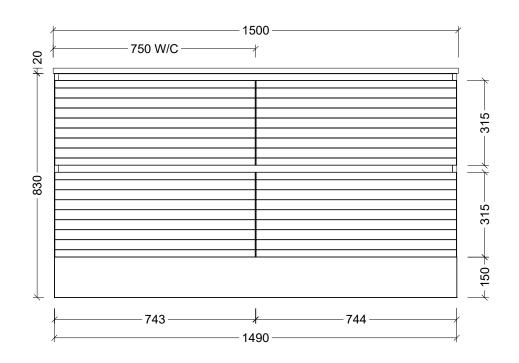

| Range | Vale 1500           |
|-------|---------------------|
| Mount | Floorstanding       |
| Size  | 1490W x 455D x 830H |
| SKU   | VAL-VCO-1500-C-X-F  |