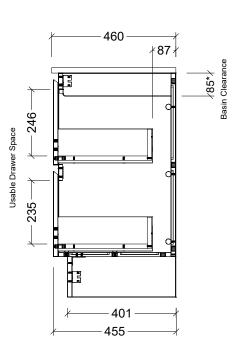

\*Variable clearance based on basin selection, up to 207mm. 85mm as standard for all above counter basins for maximum partition strength

Centre Bowl