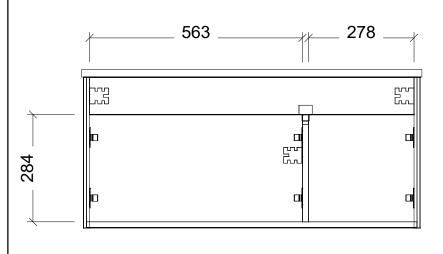

| Range | Rockford          |
|-------|-------------------|
| Mount | Wall Hung         |
| Size  | 900 Centre        |
| SKU   | RKF-VCO-900-C-X-W |

## **NOTES**

| Revision  | 01              |
|-----------|-----------------|
| Date      | 08/08/23        |
| DIMENSION | IS SHOWN ARE IN |

MILLIMETERS, ARE NOMINAL ONLY AND SUBJECT TO CHANGE AT ANY TIME.

DO NOT SCALE DRAWINGS. INSTALLER TO CONFIRM ALL DIMENSIONS ON-SITE PRIOR TO INSTALL.

SIZE VARIATION (+/- 3%) IS TO BE EXPECTED ON CERAMIC TOPS. E&OE.

Copyright ©