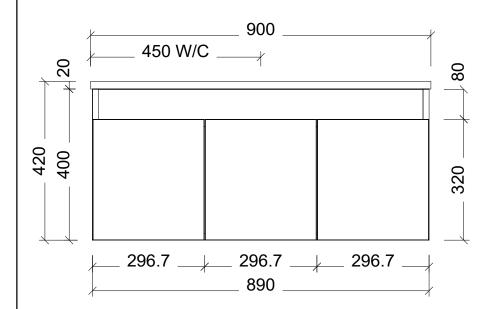

| Range | Rockford          |
|-------|-------------------|
| Mount | Wall Hung         |
| Size  | 900 Centre        |
| SKU   | RKF-VCO-900-C-X-W |

## **NOTES**

| Revision  | 01              |
|-----------|-----------------|
| Date      | 08/08/23        |
| DIMENSION | IS SHOWN ARE IN |

MILLIMETERS, ARE NOMINAL ONLY AND SUBJECT TO CHANGE AT ANY TIME.

DO NOT SCALE DRAWINGS. INSTALLER TO CONFIRM ALL DIMENSIONS ON-SITE PRIOR TO INSTALL.

SIZE VARIATION (+/- 3%) IS TO BE EXPECTED ON CERAMIC TOPS. E&OE.

Copyright ©