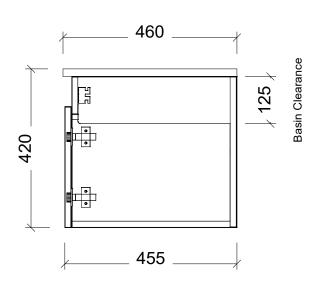

| Range | Rockford          |
|-------|-------------------|
| Mount | Wall Hung         |
| Size  | 900 Centre        |
| SKU   | RKF-VCO-900-C-X-W |

## **NOTES**

| Revision  | 01              |
|-----------|-----------------|
| Date      | 08/08/23        |
| DIMENSION | IS SHOWN ARE IN |

MILLIMETERS, ARE NOMINAL ONLY AND SUBJECT TO CHANGE AT ANY TIME.

DO NOT SCALE DRAWINGS. INSTALLER TO CONFIRM ALL DIMENSIONS ON-SITE PRIOR TO INSTALL.

SIZE VARIATION (+/- 3%) IS TO BE EXPECTED ON CERAMIC TOPS. E&OE.

Copyright ©