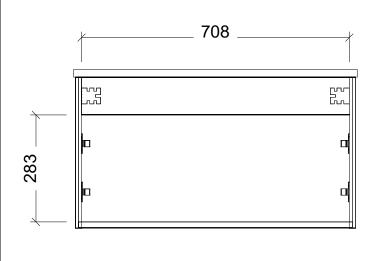

| Range | Rockford          |
|-------|-------------------|
| Mount | Wall Hung         |
| Size  | 750 Centre        |
| SKU   | RKF-VCO-750-C-X-W |

## **NOTES**

| Revision | 01       |  |
|----------|----------|--|
| Date     | 08/08/23 |  |

DIMENSIONS SHOWN ARE IN MILLIMETERS, ARE NOMINAL ONLY AND SUBJECT TO CHANGE AT ANY TIME.
DO NOT SCALE DRAWINGS.
INSTALLER TO CONFIRM ALL DIMENSIONS ON-SITE PRIOR TO INSTALL.
SIZE VARIATION (+/- 3%) IS TO BE EXPECTED ON CERAMIC TOPS.
E&OE.