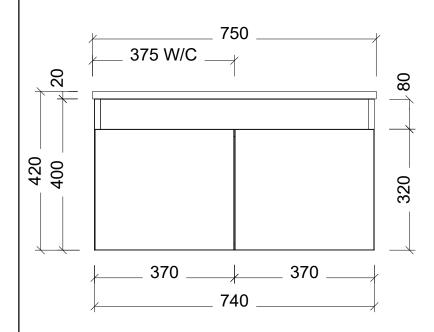

| Range | Rockford          |
|-------|-------------------|
| Mount | Wall Hung         |
| Size  | 750 Centre        |
| SKU   | RKF-VCO-750-C-X-W |

## **NOTES**

| Revision | 01       |  |
|----------|----------|--|
| Date     | 08/08/23 |  |

DIMENSIONS SHOWN ARE IN MILLIMETERS, ARE NOMINAL ONLY AND SUBJECT TO CHANGE AT ANY TIME.
DO NOT SCALE DRAWINGS.
INSTALLER TO CONFIRM ALL DIMENSIONS ON-SITE PRIOR TO INSTALL.
SIZE VARIATION (+/- 3%) IS TO BE EXPECTED ON CERAMIC TOPS.
E&OE.