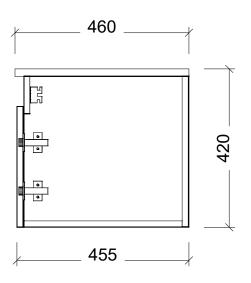

| Range | Rockford          |
|-------|-------------------|
| Mount | Wall Hung         |
| Size  | 750 Centre        |
| SKU   | RKF-VCO-750-C-X-W |

## **NOTES**

| Revision | 01       |  |
|----------|----------|--|
| Date     | 08/08/23 |  |

DIMENSIONS SHOWN ARE IN MILLIMETERS, ARE NOMINAL ONLY AND SUBJECT TO CHANGE AT ANY TIME.
DO NOT SCALE DRAWINGS.
INSTALLER TO CONFIRM ALL DIMENSIONS ON-SITE PRIOR TO INSTALL.
SIZE VARIATION (+/- 3%) IS TO BE EXPECTED ON CERAMIC TOPS.
E&OE.