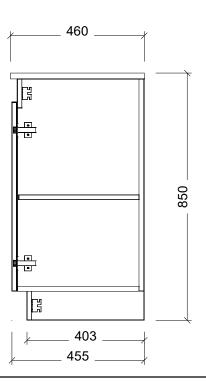

| Range | Rockford          |
|-------|-------------------|
| Mount | Floorstanding     |
| Size  | 750 Centre        |
| SKU   | RKF-VCO-750-C-X-F |

## **NOTES**

| Revision                | 01       |  |
|-------------------------|----------|--|
| Date                    | 08/08/23 |  |
| DIMENSIONS SHOWN ARE IN |          |  |

MILLIMETERS, ARE NOMINAL ONLY AND SUBJECT TO CHANGE AT ANY TIME.
DO NOT SCALE DRAWINGS.
INSTALLER TO CONFIRM ALL DIMENSIONS ON-SITE PRIOR TO INSTALL.
SIZE VARIATION (+/- 3%) IS TO BE EXPECTED ON CERAMIC TOPS. E&OE.