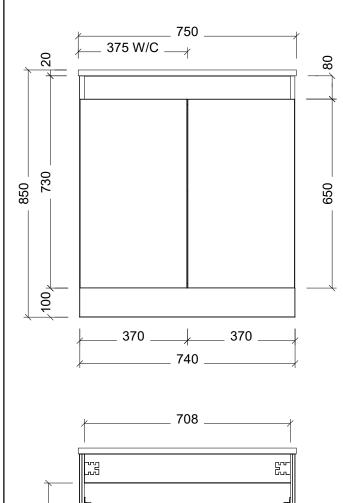

| Range | Rockford          |
|-------|-------------------|
| Mount | Floorstanding     |
| Size  | 750 Centre        |
| SKU   | RKF-VCO-750-C-X-F |

## **NOTES**

| Revision                | 01       |  |
|-------------------------|----------|--|
| Date                    | 08/08/23 |  |
| DIMENSIONS SHOWN ARE IN |          |  |

MILLIMETERS, ARE NOMINAL ONLY AND SUBJECT TO CHANGE AT ANY TIME.
DO NOT SCALE DRAWINGS.
INSTALLER TO CONFIRM ALL DIMENSIONS ON-SITE PRIOR TO INSTALL.
SIZE VARIATION (+/- 3%) IS TO BE EXPECTED ON CERAMIC TOPS. E&OE.