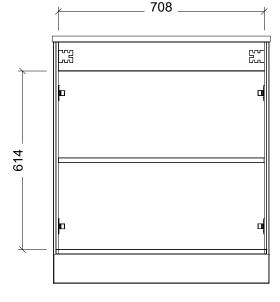

| Range | Rockford          |
|-------|-------------------|
| Mount | Floorstanding     |
| Size  | 750 Centre        |
| SKU   | RKF-VCO-750-C-X-F |

## **NOTES**

| Revision                | 01       |  |
|-------------------------|----------|--|
| Date                    | 08/08/23 |  |
| DIMENSIONS SHOWN ARE IN |          |  |

MILLIMETERS, ARE NOMINAL ONLY AND SUBJECT TO CHANGE AT ANY TIME.
DO NOT SCALE DRAWINGS.
INSTALLER TO CONFIRM ALL DIMENSIONS ON-SITE PRIOR TO INSTALL.
SIZE VARIATION (+/- 3%) IS TO BE EXPECTED ON CERAMIC TOPS. E&OE.