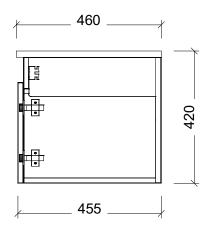

## **NOTES**

| Revision | 01       |  |
|----------|----------|--|
| Date     | 08/08/23 |  |

DIMENSIONS SHOWN ARE IN MILLIMETERS, ARE NOMINAL ONLY AND SUBJECT TO CHANGE AT ANY TIME.

DO NOT SCALE DRAWINGS.
INSTALLER TO CONFIRM ALL DIMENSIONS ON-SITE PRIOR TO INSTALL.

SIZE VARIATION (+/- 3%) IS TO BE EXPECTED ON CERAMIC TOPS.

Copyright ©