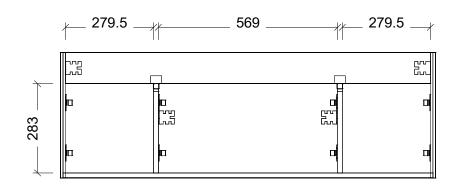

## **NOTES**

| Revision | 01       |  |
|----------|----------|--|
| Date     | 08/08/23 |  |

DIMENSIONS SHOWN ARE IN MILLIMETERS, ARE NOMINAL ONLY AND SUBJECT TO CHANGE AT ANY TIME.

DO NOT SCALE DRAWINGS.
INSTALLER TO CONFIRM ALL DIMENSIONS ON-SITE PRIOR TO INSTALL.

SIZE VARIATION (+/- 3%) IS TO BE EXPECTED ON CERAMIC TOPS.

Copyright ©