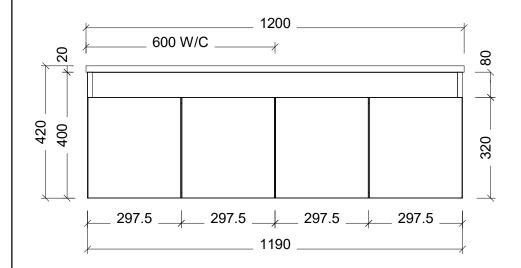

| Range | Rockford           |
|-------|--------------------|
| Mount | Wall Hung          |
| Size  | 1200 Centre        |
| SKU   | RKF-VCO-1200-C-X-W |

## **NOTES**

| Revision | 01       |  |
|----------|----------|--|
| Date     | 08/08/23 |  |

DIMENSIONS SHOWN ARE IN MILLIMETERS, ARE NOMINAL ONLY AND SUBJECT TO CHANGE AT ANY TIME.

DO NOT SCALE DRAWINGS.
INSTALLER TO CONFIRM ALL DIMENSIONS ON-SITE PRIOR TO INSTALL.

SIZE VARIATION (+/- 3%) IS TO BE EXPECTED ON CERAMIC TOPS.

Copyright ©