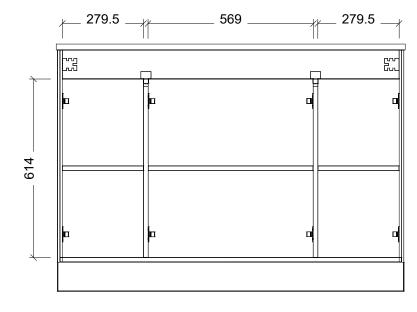

| Range | Rockford           |
|-------|--------------------|
| Mount | Floorstanding      |
| Size  | 1200 Centre        |
| SKU   | RKF-VCO-1200-C-X-F |