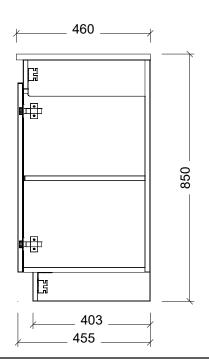

| Range | Rockford           |
|-------|--------------------|
| Mount | Floorstanding      |
| Size  | 1200 Centre        |
| SKU   | RKF-VCO-1200-C-X-F |