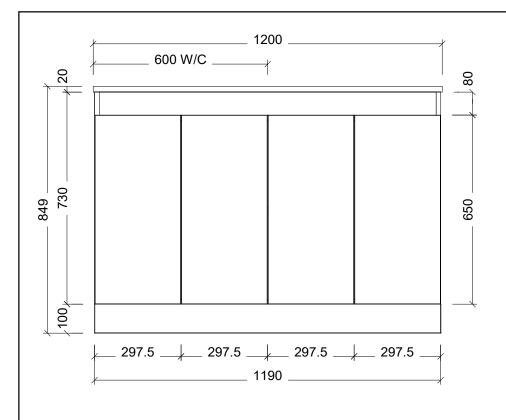

| Range | Rockford           |
|-------|--------------------|
| Mount | Floorstanding      |
| Size  | 1200 Centre        |
| SKU   | RKF-VCO-1200-C-X-F |