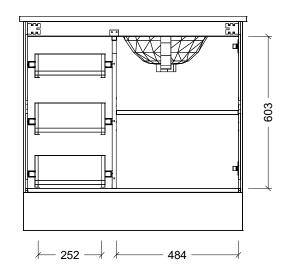

| T                                                                                                                                                                                                                                                                            |                    |
|------------------------------------------------------------------------------------------------------------------------------------------------------------------------------------------------------------------------------------------------------------------------------|--------------------|
| Range                                                                                                                                                                                                                                                                        | Norfolk Vanity     |
| Mount                                                                                                                                                                                                                                                                        | Floor Standing     |
| Size                                                                                                                                                                                                                                                                         | 900mm              |
| SKU                                                                                                                                                                                                                                                                          | NORU-VCO-900-R-X-F |
| TOP DETAILS                                                                                                                                                                                                                                                                  |                    |
| Available Tops                                                                                                                                                                                                                                                               | Silk Surface Top   |
|                                                                                                                                                                                                                                                                              | Stone Top          |
| NOTES                                                                                                                                                                                                                                                                        |                    |
| Revision                                                                                                                                                                                                                                                                     | 01                 |
| Date                                                                                                                                                                                                                                                                         | 23/11/23           |
| DIMENSIONS SHOWN ARE IN<br>MILLIMETERS, ARE NOMINAL ONLY<br>AND SUBJECT TO CHANGE AT ANY<br>TIME.<br>DO NOT SCALE DRAWINGS.<br>INSTALLER TO CONFIRM ALL<br>DIMENSIONS ON-SITE PRIOR TO<br>INSTALL.<br>SIZE VARIATION (+/- 3%) IS TO BE<br>EXPECTED ON CERAMIC TOPS.<br>E&OE. |                    |
| Copyright ©                                                                                                                                                                                                                                                                  |                    |
| Timberline                                                                                                                                                                                                                                                                   |                    |