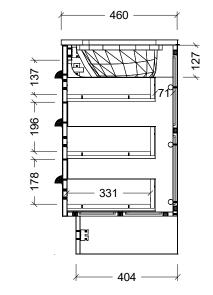

| T                                                                                                                                                                                                                                                                            |                    |
|------------------------------------------------------------------------------------------------------------------------------------------------------------------------------------------------------------------------------------------------------------------------------|--------------------|
| Range                                                                                                                                                                                                                                                                        | Norfolk Vanity     |
| Mount                                                                                                                                                                                                                                                                        | Floor Standing     |
| Size                                                                                                                                                                                                                                                                         | 900mm              |
| SKU                                                                                                                                                                                                                                                                          | NORU-VCO-900-R-X-F |
| TOP DETAILS                                                                                                                                                                                                                                                                  |                    |
| Available Tops                                                                                                                                                                                                                                                               | Silk Surface Top   |
|                                                                                                                                                                                                                                                                              | Stone Top          |
| NOTES                                                                                                                                                                                                                                                                        |                    |
| Revision                                                                                                                                                                                                                                                                     | 01                 |
| Date                                                                                                                                                                                                                                                                         | 23/11/23           |
| DIMENSIONS SHOWN ARE IN<br>MILLIMETERS, ARE NOMINAL ONLY<br>AND SUBJECT TO CHANGE AT ANY<br>TIME.<br>DO NOT SCALE DRAWINGS.<br>INSTALLER TO CONFIRM ALL<br>DIMENSIONS ON-SITE PRIOR TO<br>INSTALL.<br>SIZE VARIATION (+/- 3%) IS TO BE<br>EXPECTED ON CERAMIC TOPS.<br>E&OE. |                    |
| Copyright ©                                                                                                                                                                                                                                                                  |                    |
| Timberline                                                                                                                                                                                                                                                                   |                    |