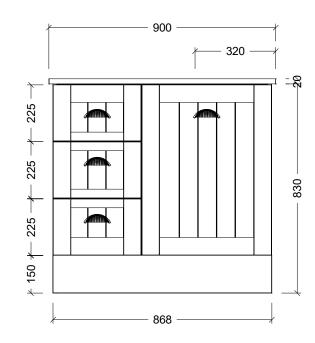

| T                                                                                                                                                                                                                                                                            |                    |
|------------------------------------------------------------------------------------------------------------------------------------------------------------------------------------------------------------------------------------------------------------------------------|--------------------|
| Range                                                                                                                                                                                                                                                                        | Norfolk Vanity     |
| Mount                                                                                                                                                                                                                                                                        | Floor Standing     |
| Size                                                                                                                                                                                                                                                                         | 900mm              |
| SKU                                                                                                                                                                                                                                                                          | NORU-VCO-900-R-X-F |
| TOP DETAILS                                                                                                                                                                                                                                                                  |                    |
| Available Tops                                                                                                                                                                                                                                                               | Silk Surface Top   |
|                                                                                                                                                                                                                                                                              | Stone Top          |
| NOTES                                                                                                                                                                                                                                                                        |                    |
| Revision                                                                                                                                                                                                                                                                     | 01                 |
| Date                                                                                                                                                                                                                                                                         | 23/11/23           |
| DIMENSIONS SHOWN ARE IN<br>MILLIMETERS, ARE NOMINAL ONLY<br>AND SUBJECT TO CHANGE AT ANY<br>TIME.<br>DO NOT SCALE DRAWINGS.<br>INSTALLER TO CONFIRM ALL<br>DIMENSIONS ON-SITE PRIOR TO<br>INSTALL.<br>SIZE VARIATION (+/- 3%) IS TO BE<br>EXPECTED ON CERAMIC TOPS.<br>E&OE. |                    |
| Copyright ©                                                                                                                                                                                                                                                                  |                    |
| Timberline                                                                                                                                                                                                                                                                   |                    |