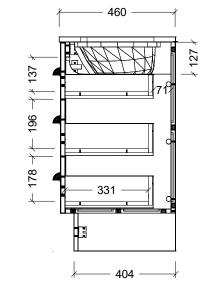

| T                                                                                                                                                                                                                                                                            |                    |
|------------------------------------------------------------------------------------------------------------------------------------------------------------------------------------------------------------------------------------------------------------------------------|--------------------|
| Range                                                                                                                                                                                                                                                                        | Norfolk Vanity     |
| Mount                                                                                                                                                                                                                                                                        | Floor Standing     |
| Size                                                                                                                                                                                                                                                                         | 900mm              |
| SKU                                                                                                                                                                                                                                                                          | NORU-VCO-900-L-X-F |
| TOP DETAILS                                                                                                                                                                                                                                                                  |                    |
| Available Tops                                                                                                                                                                                                                                                               | Alpha Top          |
|                                                                                                                                                                                                                                                                              | Silk Surface Top   |
|                                                                                                                                                                                                                                                                              | Stone Top          |
| NOTES                                                                                                                                                                                                                                                                        | 01                 |
| Date                                                                                                                                                                                                                                                                         | 23/11/23           |
| DIMENSIONS SHOWN ARE IN<br>MILLIMETERS, ARE NOMINAL ONLY<br>AND SUBJECT TO CHANGE AT ANY<br>TIME.<br>DO NOT SCALE DRAWINGS.<br>INSTALLER TO CONFIRM ALL<br>DIMENSIONS ON-SITE PRIOR TO<br>INSTALL.<br>SIZE VARIATION (+/- 3%) IS TO BE<br>EXPECTED ON CERAMIC TOPS.<br>E&OE. |                    |
| Copyright ©                                                                                                                                                                                                                                                                  |                    |
| Timberline                                                                                                                                                                                                                                                                   |                    |