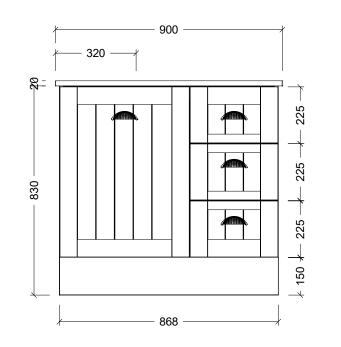

| T                                                                                                                                                                                                                                                                            |                    |
|------------------------------------------------------------------------------------------------------------------------------------------------------------------------------------------------------------------------------------------------------------------------------|--------------------|
| Range                                                                                                                                                                                                                                                                        | Norfolk Vanity     |
| Mount                                                                                                                                                                                                                                                                        | Floor Standing     |
| Size                                                                                                                                                                                                                                                                         | 900mm              |
| SKU                                                                                                                                                                                                                                                                          | NORU-VCO-900-L-X-F |
| TOP DETAILS                                                                                                                                                                                                                                                                  |                    |
| Available Tops                                                                                                                                                                                                                                                               | Alpha Top          |
|                                                                                                                                                                                                                                                                              | Silk Surface Top   |
|                                                                                                                                                                                                                                                                              | Stone Top          |
| NOTES                                                                                                                                                                                                                                                                        | 01                 |
| Date                                                                                                                                                                                                                                                                         | 23/11/23           |
| DIMENSIONS SHOWN ARE IN<br>MILLIMETERS, ARE NOMINAL ONLY<br>AND SUBJECT TO CHANGE AT ANY<br>TIME.<br>DO NOT SCALE DRAWINGS.<br>INSTALLER TO CONFIRM ALL<br>DIMENSIONS ON-SITE PRIOR TO<br>INSTALL.<br>SIZE VARIATION (+/- 3%) IS TO BE<br>EXPECTED ON CERAMIC TOPS.<br>E&OE. |                    |
| Copyright ©                                                                                                                                                                                                                                                                  |                    |
| Timberline                                                                                                                                                                                                                                                                   |                    |