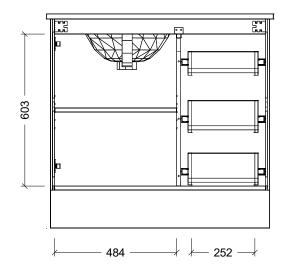

| T                                                                                                                                                                                                                                                                            |                    |
|------------------------------------------------------------------------------------------------------------------------------------------------------------------------------------------------------------------------------------------------------------------------------|--------------------|
| Range                                                                                                                                                                                                                                                                        | Norfolk Vanity     |
| Mount                                                                                                                                                                                                                                                                        | Floor Standing     |
| Size                                                                                                                                                                                                                                                                         | 900mm              |
| SKU                                                                                                                                                                                                                                                                          | NORU-VCO-900-L-X-F |
| TOP DETAILS                                                                                                                                                                                                                                                                  |                    |
| Available Tops                                                                                                                                                                                                                                                               | Alpha Top          |
|                                                                                                                                                                                                                                                                              | Silk Surface Top   |
|                                                                                                                                                                                                                                                                              | Stone Top          |
| NOTES                                                                                                                                                                                                                                                                        | 01                 |
| Date                                                                                                                                                                                                                                                                         | 23/11/23           |
| DIMENSIONS SHOWN ARE IN<br>MILLIMETERS, ARE NOMINAL ONLY<br>AND SUBJECT TO CHANGE AT ANY<br>TIME.<br>DO NOT SCALE DRAWINGS.<br>INSTALLER TO CONFIRM ALL<br>DIMENSIONS ON-SITE PRIOR TO<br>INSTALL.<br>SIZE VARIATION (+/- 3%) IS TO BE<br>EXPECTED ON CERAMIC TOPS.<br>E&OE. |                    |
| Copyright ©                                                                                                                                                                                                                                                                  |                    |
| Timberline                                                                                                                                                                                                                                                                   |                    |