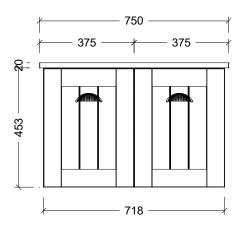

| Range | Norfolk Vanity     |
|-------|--------------------|
| Mount | Wall Hung          |
| Size  | 750mm              |
| SKU   | NORU-VCO-750-C-X-W |

## NOTES

E&OE.

| Revision | 01       |  |
|----------|----------|--|
| Date     | 22/11/23 |  |

DIMENSIONS SHOWN ARE IN MILLIMETERS, ARE NOMINAL ONLY AND SUBJECT TO CHANGE AT ANY TIME.

DO NOT SCALE DRAWINGS.
INSTALLER TO CONFIRM ALL DIMENSIONS ON-SITE PRIOR TO INSTALL.
SIZE VARIATION (+/- 3%) IS TO BE EXPECTED ON CERAMIC TOPS.