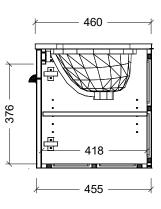

| Range | Norfolk Vanity     |
|-------|--------------------|
| Mount | Wall Hung          |
| Size  | 750mm              |
| SKU   | NORU-VCO-750-C-X-W |

## NOTES

E&OE.

| Revision | 01       |  |
|----------|----------|--|
| Date     | 22/11/23 |  |

DIMENSIONS SHOWN ARE IN MILLIMETERS, ARE NOMINAL ONLY AND SUBJECT TO CHANGE AT ANY TIME.

DO NOT SCALE DRAWINGS.
INSTALLER TO CONFIRM ALL DIMENSIONS ON-SITE PRIOR TO INSTALL.
SIZE VARIATION (+/- 3%) IS TO BE EXPECTED ON CERAMIC TOPS.