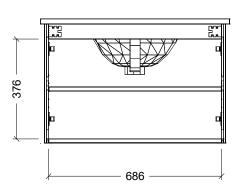

| Range | Norfolk Vanity     |
|-------|--------------------|
| Mount | Wall Hung          |
| Size  | 750mm              |
| SKU   | NORU-VCO-750-C-X-W |

## NOTES

E&OE.

| Revision | 01       |  |
|----------|----------|--|
| Date     | 22/11/23 |  |

DIMENSIONS SHOWN ARE IN MILLIMETERS, ARE NOMINAL ONLY AND SUBJECT TO CHANGE AT ANY TIME.

DO NOT SCALE DRAWINGS.
INSTALLER TO CONFIRM ALL DIMENSIONS ON-SITE PRIOR TO INSTALL.
SIZE VARIATION (+/- 3%) IS TO BE EXPECTED ON CERAMIC TOPS.