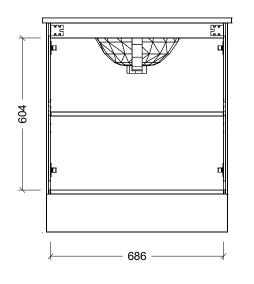

| $(\overline{\mathbf{T}})$                                                                                                                                                                                                                                                    |                    |
|------------------------------------------------------------------------------------------------------------------------------------------------------------------------------------------------------------------------------------------------------------------------------|--------------------|
| Range                                                                                                                                                                                                                                                                        | Norfolk Vanity     |
| Mount                                                                                                                                                                                                                                                                        | Floor Standing     |
| Size                                                                                                                                                                                                                                                                         | 750mm              |
| SKU                                                                                                                                                                                                                                                                          | NORU-VCO-750-C-X-F |
| TOP DETAILS Alpha Top                                                                                                                                                                                                                                                        |                    |
| Available Tops                                                                                                                                                                                                                                                               | Silk Surface Top   |
|                                                                                                                                                                                                                                                                              | Stone Top          |
| NOTES                                                                                                                                                                                                                                                                        |                    |
| Revision                                                                                                                                                                                                                                                                     | 01                 |
| Date                                                                                                                                                                                                                                                                         | 22/11/23           |
| DIMENSIONS SHOWN ARE IN<br>MILLIMETERS, ARE NOMINAL ONLY<br>AND SUBJECT TO CHANGE AT ANY<br>TIME.<br>DO NOT SCALE DRAWINGS.<br>INSTALLER TO CONFIRM ALL<br>DIMENSIONS ON-SITE PRIOR TO<br>INSTALL.<br>SIZE VARIATION (+/- 3%) IS TO BE<br>EXPECTED ON CERAMIC TOPS.<br>E&OE. |                    |
| Copyright ©                                                                                                                                                                                                                                                                  |                    |
| Timberline                                                                                                                                                                                                                                                                   |                    |