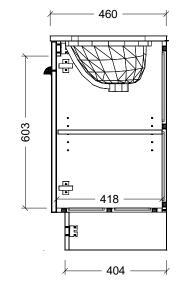

| $(\overline{\mathbf{T}})$                                                                                                                                                                                                                                                    |                    |
|------------------------------------------------------------------------------------------------------------------------------------------------------------------------------------------------------------------------------------------------------------------------------|--------------------|
| Range                                                                                                                                                                                                                                                                        | Norfolk Vanity     |
| Mount                                                                                                                                                                                                                                                                        | Floor Standing     |
| Size                                                                                                                                                                                                                                                                         | 750mm              |
| SKU                                                                                                                                                                                                                                                                          | NORU-VCO-750-C-X-F |
| TOP DETAILS Alpha Top                                                                                                                                                                                                                                                        |                    |
| Available Tops                                                                                                                                                                                                                                                               | Silk Surface Top   |
|                                                                                                                                                                                                                                                                              | Stone Top          |
| NOTES                                                                                                                                                                                                                                                                        |                    |
| Revision                                                                                                                                                                                                                                                                     | 01                 |
| Date                                                                                                                                                                                                                                                                         | 22/11/23           |
| DIMENSIONS SHOWN ARE IN<br>MILLIMETERS, ARE NOMINAL ONLY<br>AND SUBJECT TO CHANGE AT ANY<br>TIME.<br>DO NOT SCALE DRAWINGS.<br>INSTALLER TO CONFIRM ALL<br>DIMENSIONS ON-SITE PRIOR TO<br>INSTALL.<br>SIZE VARIATION (+/- 3%) IS TO BE<br>EXPECTED ON CERAMIC TOPS.<br>E&OE. |                    |
| Copyright ©                                                                                                                                                                                                                                                                  |                    |
| Timberline                                                                                                                                                                                                                                                                   |                    |