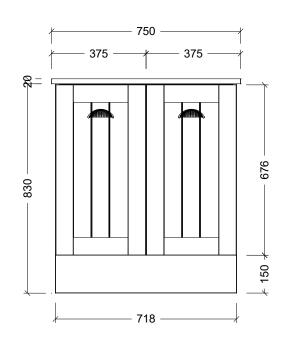

| $(\overline{\mathbf{T}})$                                                                                                                                                                                                                                                    |                    |
|------------------------------------------------------------------------------------------------------------------------------------------------------------------------------------------------------------------------------------------------------------------------------|--------------------|
| Range                                                                                                                                                                                                                                                                        | Norfolk Vanity     |
| Mount                                                                                                                                                                                                                                                                        | Floor Standing     |
| Size                                                                                                                                                                                                                                                                         | 750mm              |
| SKU                                                                                                                                                                                                                                                                          | NORU-VCO-750-C-X-F |
| TOP DETAILS Alpha Top                                                                                                                                                                                                                                                        |                    |
| Available Tops                                                                                                                                                                                                                                                               | Silk Surface Top   |
|                                                                                                                                                                                                                                                                              | Stone Top          |
| NOTES                                                                                                                                                                                                                                                                        |                    |
| Revision                                                                                                                                                                                                                                                                     | 01                 |
| Date                                                                                                                                                                                                                                                                         | 22/11/23           |
| DIMENSIONS SHOWN ARE IN<br>MILLIMETERS, ARE NOMINAL ONLY<br>AND SUBJECT TO CHANGE AT ANY<br>TIME.<br>DO NOT SCALE DRAWINGS.<br>INSTALLER TO CONFIRM ALL<br>DIMENSIONS ON-SITE PRIOR TO<br>INSTALL.<br>SIZE VARIATION (+/- 3%) IS TO BE<br>EXPECTED ON CERAMIC TOPS.<br>E&OE. |                    |
| Copyright ©                                                                                                                                                                                                                                                                  |                    |
| Timberline                                                                                                                                                                                                                                                                   |                    |