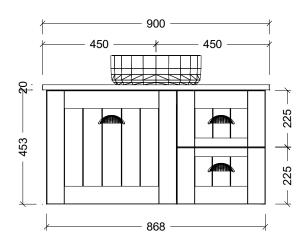

| Range | Norfolk Vanity    |
|-------|-------------------|
| Mount | Wall Hung         |
| Size  | 900mm             |
| SKU   | NOR-VCO-900-C-X-W |

## NOTES

| Revision | 01       |  |
|----------|----------|--|
| Date     | 23/11/23 |  |

DIMENSIONS SHOWN ARE IN MILLIMETERS, ARE NOMINAL ONLY AND SUBJECT TO CHANGE AT ANY TIME. DO NOT SCALE DRAWINGS.
INSTALLER TO CONFIRM ALL
DIMENSIONS ON-SITE PRIOR TO INSTALL. SIZE VARIATION (+/- 3%) IS TO BE EXPECTED ON CERAMIC TOPS.