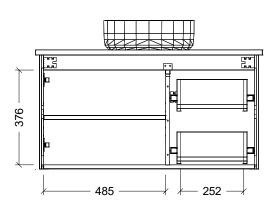

| Range | Norfolk Vanity    |
|-------|-------------------|
| Mount | Wall Hung         |
| Size  | 900mm             |
| SKU   | NOR-VCO-900-C-X-W |

## NOTES

| Revision | 01       |  |
|----------|----------|--|
| Date     | 23/11/23 |  |

DIMENSIONS SHOWN ARE IN MILLIMETERS, ARE NOMINAL ONLY AND SUBJECT TO CHANGE AT ANY TIME. DO NOT SCALE DRAWINGS.
INSTALLER TO CONFIRM ALL
DIMENSIONS ON-SITE PRIOR TO INSTALL. SIZE VARIATION (+/- 3%) IS TO BE EXPECTED ON CERAMIC TOPS.