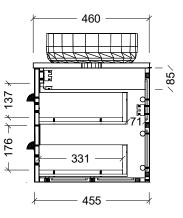

| Range | Norfolk Vanity    |
|-------|-------------------|
| Mount | Wall Hung         |
| Size  | 900mm             |
| SKU   | NOR-VCO-900-C-X-W |

## NOTES

| Revision | 01       |  |
|----------|----------|--|
| Date     | 23/11/23 |  |

DIMENSIONS SHOWN ARE IN MILLIMETERS, ARE NOMINAL ONLY AND SUBJECT TO CHANGE AT ANY TIME. DO NOT SCALE DRAWINGS.
INSTALLER TO CONFIRM ALL
DIMENSIONS ON-SITE PRIOR TO INSTALL. SIZE VARIATION (+/- 3%) IS TO BE EXPECTED ON CERAMIC TOPS.