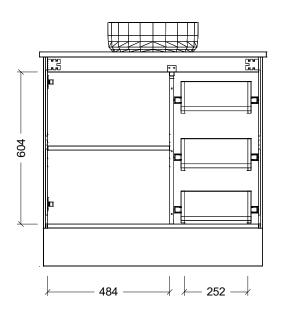

| Range | Norfolk Vanity    |
|-------|-------------------|
| Mount | Floor Standing    |
| Size  | 900mm             |
| SKU   | NOR-VCO-900-C-X-F |

## NOTES

E&OE.

| Revision | 01       |  |
|----------|----------|--|
| Date     | 23/11/23 |  |

DIMENSIONS SHOWN ARE IN MILLIMETERS, ARE NOMINAL ONLY AND SUBJECT TO CHANGE AT ANY TIME.

DO NOT SCALE DRAWINGS.
INSTALLER TO CONFIRM ALL DIMENSIONS ON-SITE PRIOR TO INSTALL.
SIZE VARIATION (+/- 3%) IS TO BE EXPECTED ON CERAMIC TOPS.