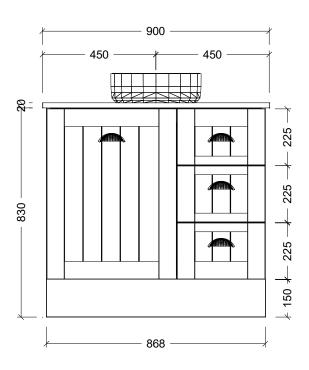

| Range | Norfolk Vanity    |
|-------|-------------------|
| Mount | Floor Standing    |
| Size  | 900mm             |
| SKU   | NOR-VCO-900-C-X-F |

## NOTES

E&OE.

| Revision | 01       |  |
|----------|----------|--|
| Date     | 23/11/23 |  |

DIMENSIONS SHOWN ARE IN MILLIMETERS, ARE NOMINAL ONLY AND SUBJECT TO CHANGE AT ANY TIME.

DO NOT SCALE DRAWINGS.
INSTALLER TO CONFIRM ALL DIMENSIONS ON-SITE PRIOR TO INSTALL.
SIZE VARIATION (+/- 3%) IS TO BE EXPECTED ON CERAMIC TOPS.