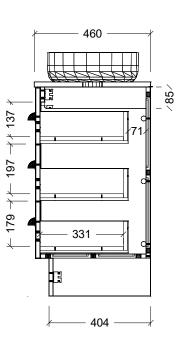

| Range | Norfolk Vanity    |
|-------|-------------------|
| Mount | Floor Standing    |
| Size  | 900mm             |
| SKU   | NOR-VCO-900-C-X-F |

## NOTES

E&OE.

| Revision | 01       |  |
|----------|----------|--|
| Date     | 23/11/23 |  |

DIMENSIONS SHOWN ARE IN MILLIMETERS, ARE NOMINAL ONLY AND SUBJECT TO CHANGE AT ANY TIME.

DO NOT SCALE DRAWINGS.
INSTALLER TO CONFIRM ALL DIMENSIONS ON-SITE PRIOR TO INSTALL.
SIZE VARIATION (+/- 3%) IS TO BE EXPECTED ON CERAMIC TOPS.