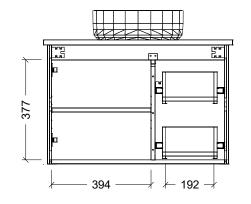

|                                                                                                                                                                                                                                                                              | $(\overline{\mathbf{T}})$ |
|------------------------------------------------------------------------------------------------------------------------------------------------------------------------------------------------------------------------------------------------------------------------------|---------------------------|
| Range                                                                                                                                                                                                                                                                        | Norfolk Vanity            |
| Mount                                                                                                                                                                                                                                                                        | Wall Hung                 |
| Size                                                                                                                                                                                                                                                                         | 750mm                     |
| SKU                                                                                                                                                                                                                                                                          | NOR-VCO-750-C-X-W         |
| TOP DETAILS Alpha Top                                                                                                                                                                                                                                                        |                           |
| Available Tops                                                                                                                                                                                                                                                               | Silk Surface Top          |
| NOTES                                                                                                                                                                                                                                                                        |                           |
| Revision                                                                                                                                                                                                                                                                     | 01                        |
| Date                                                                                                                                                                                                                                                                         | 22/11/23                  |
| DIMENSIONS SHOWN ARE IN<br>MILLIMETERS, ARE NOMINAL ONLY<br>AND SUBJECT TO CHANGE AT ANY<br>TIME.<br>DO NOT SCALE DRAWINGS.<br>INSTALLER TO CONFIRM ALL<br>DIMENSIONS ON-SITE PRIOR TO<br>INSTALL.<br>SIZE VARIATION (+/- 3%) IS TO BE<br>EXPECTED ON CERAMIC TOPS.<br>E&OE. |                           |
| Copyright ©                                                                                                                                                                                                                                                                  |                           |
| Timberline                                                                                                                                                                                                                                                                   |                           |