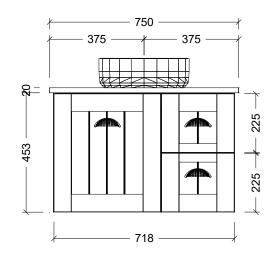

|                                                                                                                                                                                                                                                                              | $(\overline{\mathbf{T}})$ |
|------------------------------------------------------------------------------------------------------------------------------------------------------------------------------------------------------------------------------------------------------------------------------|---------------------------|
| Range                                                                                                                                                                                                                                                                        | Norfolk Vanity            |
| Mount                                                                                                                                                                                                                                                                        | Wall Hung                 |
| Size                                                                                                                                                                                                                                                                         | 750mm                     |
| SKU                                                                                                                                                                                                                                                                          | NOR-VCO-750-C-X-W         |
| TOP DETAILS Alpha Top                                                                                                                                                                                                                                                        |                           |
| Available Tops                                                                                                                                                                                                                                                               | Silk Surface Top          |
| NOTES                                                                                                                                                                                                                                                                        |                           |
| Revision                                                                                                                                                                                                                                                                     | 01                        |
| Date                                                                                                                                                                                                                                                                         | 22/11/23                  |
| DIMENSIONS SHOWN ARE IN<br>MILLIMETERS, ARE NOMINAL ONLY<br>AND SUBJECT TO CHANGE AT ANY<br>TIME.<br>DO NOT SCALE DRAWINGS.<br>INSTALLER TO CONFIRM ALL<br>DIMENSIONS ON-SITE PRIOR TO<br>INSTALL.<br>SIZE VARIATION (+/- 3%) IS TO BE<br>EXPECTED ON CERAMIC TOPS.<br>E&OE. |                           |
| Copyright ©                                                                                                                                                                                                                                                                  |                           |
| Timberline                                                                                                                                                                                                                                                                   |                           |