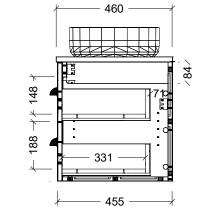

|                                                                                                                                                                                                                                                                              | $(\overline{\mathbf{T}})$ |
|------------------------------------------------------------------------------------------------------------------------------------------------------------------------------------------------------------------------------------------------------------------------------|---------------------------|
| Range                                                                                                                                                                                                                                                                        | Norfolk Vanity            |
| Mount                                                                                                                                                                                                                                                                        | Wall Hung                 |
| Size                                                                                                                                                                                                                                                                         | 750mm                     |
| SKU                                                                                                                                                                                                                                                                          | NOR-VCO-750-C-X-W         |
| TOP DETAILS Alpha Top                                                                                                                                                                                                                                                        |                           |
| Available Tops                                                                                                                                                                                                                                                               | Silk Surface Top          |
| NOTES                                                                                                                                                                                                                                                                        |                           |
| Revision                                                                                                                                                                                                                                                                     | 01                        |
| Date                                                                                                                                                                                                                                                                         | 22/11/23                  |
| DIMENSIONS SHOWN ARE IN<br>MILLIMETERS, ARE NOMINAL ONLY<br>AND SUBJECT TO CHANGE AT ANY<br>TIME.<br>DO NOT SCALE DRAWINGS.<br>INSTALLER TO CONFIRM ALL<br>DIMENSIONS ON-SITE PRIOR TO<br>INSTALL.<br>SIZE VARIATION (+/- 3%) IS TO BE<br>EXPECTED ON CERAMIC TOPS.<br>E&OE. |                           |
| Copyright ©                                                                                                                                                                                                                                                                  |                           |
| Timberline                                                                                                                                                                                                                                                                   |                           |