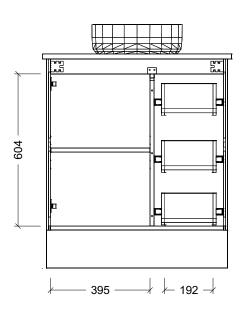

| Range | Norfolk Vanity    |
|-------|-------------------|
| Mount | Floor Standing    |
| Size  | 750mm             |
| SKU   | NOR-VCO-750-C-X-F |

## NOTES

E&OE.

| Revision | 01       |  |
|----------|----------|--|
| Date     | 22/11/23 |  |

DIMENSIONS SHOWN ARE IN MILLIMETERS, ARE NOMINAL ONLY AND SUBJECT TO CHANGE AT ANY TIME.

DO NOT SCALE DRAWINGS.
INSTALLER TO CONFIRM ALL DIMENSIONS ON-SITE PRIOR TO INSTALL.
SIZE VARIATION (+/- 3%) IS TO BE EXPECTED ON CERAMIC TOPS.