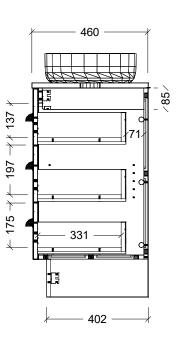

| Range | Norfolk Vanity    |
|-------|-------------------|
| Mount | Floor Standing    |
| Size  | 750mm             |
| SKU   | NOR-VCO-750-C-X-F |

## NOTES

E&OE.

| Revision | 01       |  |
|----------|----------|--|
| Date     | 22/11/23 |  |

DIMENSIONS SHOWN ARE IN MILLIMETERS, ARE NOMINAL ONLY AND SUBJECT TO CHANGE AT ANY TIME.

DO NOT SCALE DRAWINGS.
INSTALLER TO CONFIRM ALL DIMENSIONS ON-SITE PRIOR TO INSTALL.
SIZE VARIATION (+/- 3%) IS TO BE EXPECTED ON CERAMIC TOPS.