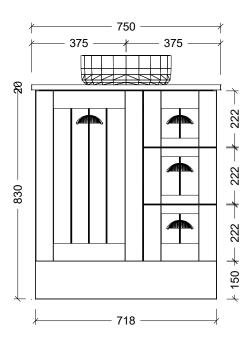

| Range | Norfolk Vanity    |
|-------|-------------------|
| Mount | Floor Standing    |
| Size  | 750mm             |
| SKU   | NOR-VCO-750-C-X-F |

## NOTES

E&OE.

| Revision | 01       |  |
|----------|----------|--|
| Date     | 22/11/23 |  |

DIMENSIONS SHOWN ARE IN MILLIMETERS, ARE NOMINAL ONLY AND SUBJECT TO CHANGE AT ANY TIME.

DO NOT SCALE DRAWINGS.
INSTALLER TO CONFIRM ALL DIMENSIONS ON-SITE PRIOR TO INSTALL.
SIZE VARIATION (+/- 3%) IS TO BE EXPECTED ON CERAMIC TOPS.