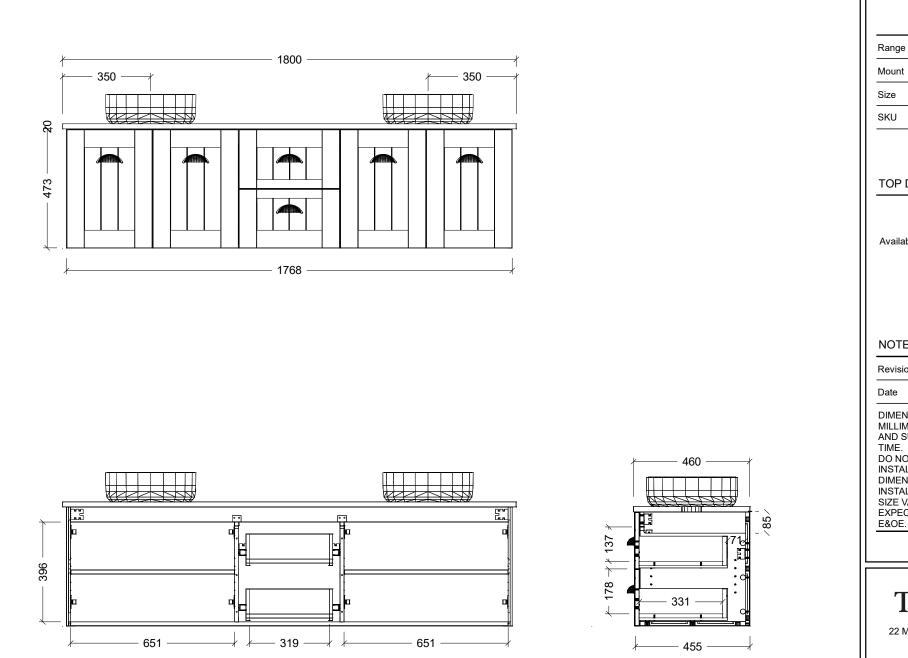

|                                                                                                                                                                                                                                                                              | (T)                |
|------------------------------------------------------------------------------------------------------------------------------------------------------------------------------------------------------------------------------------------------------------------------------|--------------------|
| Range                                                                                                                                                                                                                                                                        | Norfolk Vanity     |
| Mount                                                                                                                                                                                                                                                                        | Wall Hung          |
| Size                                                                                                                                                                                                                                                                         | 1800mm             |
| SKU                                                                                                                                                                                                                                                                          | NOR-VCO-1800-D-X-W |
| TOP DETAILS<br>Alpha Top                                                                                                                                                                                                                                                     |                    |
| Available Tops                                                                                                                                                                                                                                                               | Silk Surface Top   |
|                                                                                                                                                                                                                                                                              | Stone Top          |
| NOTES                                                                                                                                                                                                                                                                        |                    |
| Revision                                                                                                                                                                                                                                                                     | 01                 |
| Date                                                                                                                                                                                                                                                                         | 29/11/23           |
| DIMENSIONS SHOWN ARE IN<br>MILLIMETERS, ARE NOMINAL ONLY<br>AND SUBJECT TO CHANGE AT ANY<br>TIME.<br>DO NOT SCALE DRAWINGS.<br>INSTALLER TO CONFIRM ALL<br>DIMENSIONS ON-SITE PRIOR TO<br>INSTALL.<br>SIZE VARIATION (+/- 3%) IS TO BE<br>EXPECTED ON CERAMIC TOPS.<br>E&OE. |                    |
| C                                                                                                                                                                                                                                                                            | Copyright ©        |
| Timberline                                                                                                                                                                                                                                                                   |                    |