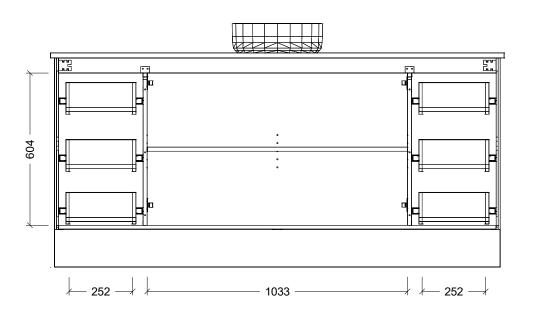

| Range | Norfolk Vanity     |
|-------|--------------------|
| Mount | Floor Standing     |
| Size  | 1800mm             |
| SKU   | NOR-VCO-1800-C-X-F |

## NOTES

| Revision | 01       |  |
|----------|----------|--|
| Date     | 29/11/23 |  |

DIMENSIONS SHOWN ARE IN MILLIMETERS, ARE NOMINAL ONLY AND SUBJECT TO CHANGE AT ANY TIME. DO NOT SCALE DRAWINGS.
INSTALLER TO CONFIRM ALL
DIMENSIONS ON-SITE PRIOR TO INSTALL. SIZE VARIATION (+/- 3%) IS TO BE EXPECTED ON CERAMIC TOPS.