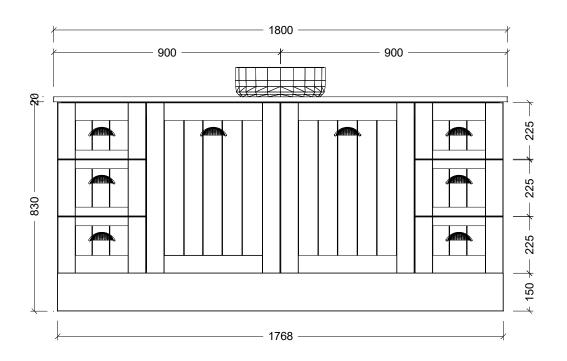

| Range | Norfolk Vanity     |
|-------|--------------------|
| Mount | Floor Standing     |
| Size  | 1800mm             |
| SKU   | NOR-VCO-1800-C-X-F |

## NOTES

| Revision | 01       |  |
|----------|----------|--|
| Date     | 29/11/23 |  |

DIMENSIONS SHOWN ARE IN MILLIMETERS, ARE NOMINAL ONLY AND SUBJECT TO CHANGE AT ANY TIME. DO NOT SCALE DRAWINGS.
INSTALLER TO CONFIRM ALL
DIMENSIONS ON-SITE PRIOR TO INSTALL. SIZE VARIATION (+/- 3%) IS TO BE EXPECTED ON CERAMIC TOPS.