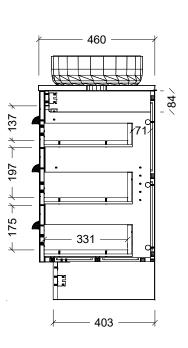

| Range | Norfolk Vanity     |
|-------|--------------------|
| Mount | Floor Standing     |
| Size  | 1800mm             |
| SKU   | NOR-VCO-1800-C-X-F |

## NOTES

| Revision | 01       |  |
|----------|----------|--|
| Date     | 29/11/23 |  |

DIMENSIONS SHOWN ARE IN MILLIMETERS, ARE NOMINAL ONLY AND SUBJECT TO CHANGE AT ANY TIME. DO NOT SCALE DRAWINGS.
INSTALLER TO CONFIRM ALL
DIMENSIONS ON-SITE PRIOR TO INSTALL. SIZE VARIATION (+/- 3%) IS TO BE EXPECTED ON CERAMIC TOPS.