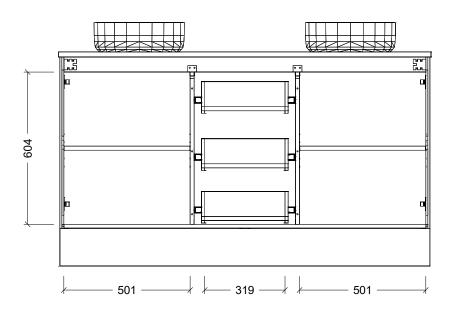

## **NOTES**

E&OE.

| Revision | 01       |  |
|----------|----------|--|
| Date     | 29/11/23 |  |

DIMENSIONS SHOWN ARE IN MILLIMETERS, ARE NOMINAL ONLY AND SUBJECT TO CHANGE AT ANY TIME.

DO NOT SCALE DRAWINGS.
INSTALLER TO CONFIRM ALL DIMENSIONS ON-SITE PRIOR TO INSTALL.
SIZE VARIATION (+/- 3%) IS TO BE EXPECTED ON CERAMIC TOPS.