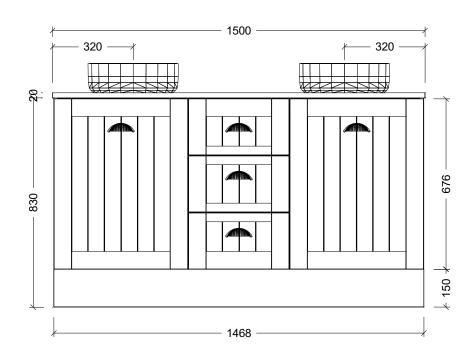

| Range | Norfolk Vanity     |
|-------|--------------------|
| Mount | Floor Standing     |
| Size  | 1500mm             |
| SKU   | NOR-VCO-1500-D-X-F |

## **NOTES**

E&OE.

| Revision | 01       |  |
|----------|----------|--|
| Date     | 29/11/23 |  |

DIMENSIONS SHOWN ARE IN MILLIMETERS, ARE NOMINAL ONLY AND SUBJECT TO CHANGE AT ANY TIME.

DO NOT SCALE DRAWINGS.
INSTALLER TO CONFIRM ALL DIMENSIONS ON-SITE PRIOR TO INSTALL.
SIZE VARIATION (+/- 3%) IS TO BE EXPECTED ON CERAMIC TOPS.