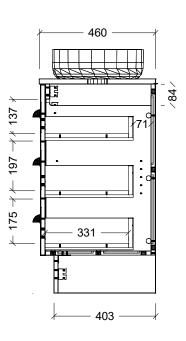

## **NOTES**

E&OE.

| Revision | 01       |  |
|----------|----------|--|
| Date     | 29/11/23 |  |

DIMENSIONS SHOWN ARE IN MILLIMETERS, ARE NOMINAL ONLY AND SUBJECT TO CHANGE AT ANY TIME.

DO NOT SCALE DRAWINGS.
INSTALLER TO CONFIRM ALL DIMENSIONS ON-SITE PRIOR TO INSTALL.
SIZE VARIATION (+/- 3%) IS TO BE EXPECTED ON CERAMIC TOPS.