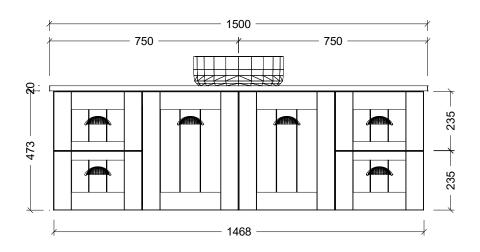

| Range | Norfolk Vanity     |
|-------|--------------------|
| Mount | Wall Hung          |
| Size  | 1500mm             |
| SKU   | NOR-VCO-1500-C-X-W |

## NOTES

| Revision | 01       |  |
|----------|----------|--|
| Date     | 27/11/23 |  |

DIMENSIONS SHOWN ARE IN MILLIMETERS, ARE NOMINAL ONLY AND SUBJECT TO CHANGE AT ANY TIME. DO NOT SCALE DRAWINGS.
INSTALLER TO CONFIRM ALL
DIMENSIONS ON-SITE PRIOR TO INSTALL.