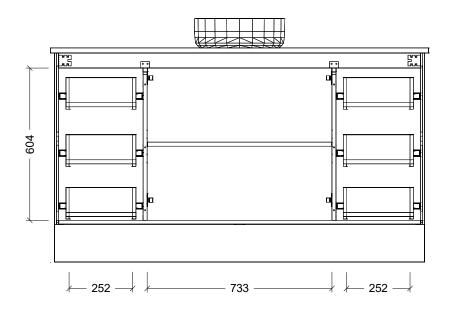

| Range | Norfolk Vanity     |
|-------|--------------------|
| Mount | Floor Standing     |
| Size  | 1500mm             |
| SKU   | NOR-VCO-1500-C-X-F |

## NOTES

E&OE.

| Revision | 01       |  |
|----------|----------|--|
| Date     | 29/11/23 |  |

DIMENSIONS SHOWN ARE IN MILLIMETERS, ARE NOMINAL ONLY AND SUBJECT TO CHANGE AT ANY TIME.

DO NOT SCALE DRAWINGS.
INSTALLER TO CONFIRM ALL DIMENSIONS ON-SITE PRIOR TO INSTALL.
SIZE VARIATION (+/- 3%) IS TO BE EXPECTED ON CERAMIC TOPS.