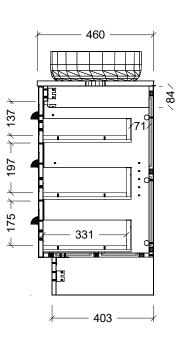

| Range | Norfolk Vanity     |
|-------|--------------------|
| Mount | Floor Standing     |
| Size  | 1500mm             |
| SKU   | NOR-VCO-1500-C-X-F |

## NOTES

E&OE.

| Revision | 01       |  |
|----------|----------|--|
| Date     | 29/11/23 |  |

DIMENSIONS SHOWN ARE IN MILLIMETERS, ARE NOMINAL ONLY AND SUBJECT TO CHANGE AT ANY TIME.

DO NOT SCALE DRAWINGS.
INSTALLER TO CONFIRM ALL DIMENSIONS ON-SITE PRIOR TO INSTALL.
SIZE VARIATION (+/- 3%) IS TO BE EXPECTED ON CERAMIC TOPS.