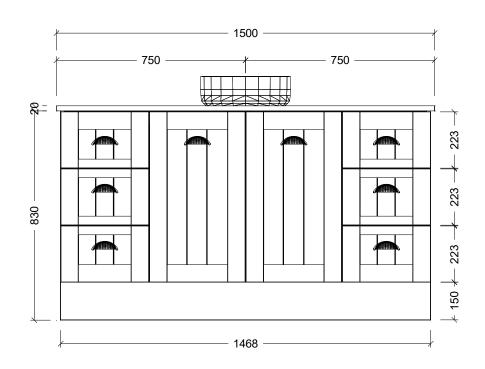

| Range | Norfolk Vanity     |
|-------|--------------------|
| Mount | Floor Standing     |
| Size  | 1500mm             |
| SKU   | NOR-VCO-1500-C-X-F |

## NOTES

E&OE.

| Revision | 01       |  |
|----------|----------|--|
| Date     | 29/11/23 |  |

DIMENSIONS SHOWN ARE IN MILLIMETERS, ARE NOMINAL ONLY AND SUBJECT TO CHANGE AT ANY TIME.

DO NOT SCALE DRAWINGS.
INSTALLER TO CONFIRM ALL DIMENSIONS ON-SITE PRIOR TO INSTALL.
SIZE VARIATION (+/- 3%) IS TO BE EXPECTED ON CERAMIC TOPS.