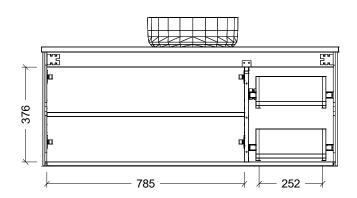

| Range | Norfolk Vanity     |
|-------|--------------------|
| Mount | Wall Hung          |
| Size  | 1200mm             |
| SKU   | NOR-VCO-1200-C-X-W |

## NOTES

E&OE.

| Revision | 01       |  |
|----------|----------|--|
| Date     | 27/11/23 |  |

DIMENSIONS SHOWN ARE IN MILLIMETERS, ARE NOMINAL ONLY AND SUBJECT TO CHANGE AT ANY TIME.

DO NOT SCALE DRAWINGS.
INSTALLER TO CONFIRM ALL DIMENSIONS ON-SITE PRIOR TO INSTALL.
SIZE VARIATION (+/- 3%) IS TO BE EXPECTED ON CERAMIC TOPS.