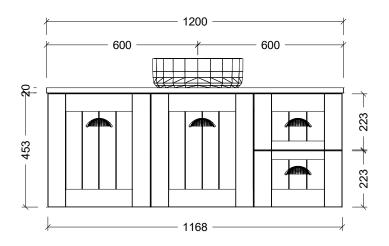

| Range | Norfolk Vanity     |
|-------|--------------------|
| Mount | Wall Hung          |
| Size  | 1200mm             |
| SKU   | NOR-VCO-1200-C-X-W |

## NOTES

E&OE.

| Revision | 01       |  |
|----------|----------|--|
| Date     | 27/11/23 |  |

DIMENSIONS SHOWN ARE IN MILLIMETERS, ARE NOMINAL ONLY AND SUBJECT TO CHANGE AT ANY TIME.

DO NOT SCALE DRAWINGS.
INSTALLER TO CONFIRM ALL DIMENSIONS ON-SITE PRIOR TO INSTALL.
SIZE VARIATION (+/- 3%) IS TO BE EXPECTED ON CERAMIC TOPS.