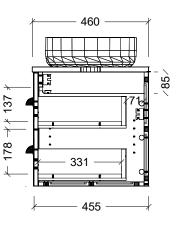

| Range | Norfolk Vanity     |
|-------|--------------------|
| Mount | Wall Hung          |
| Size  | 1200mm             |
| SKU   | NOR-VCO-1200-C-X-W |

## NOTES

E&OE.

| Revision | 01       |  |
|----------|----------|--|
| Date     | 27/11/23 |  |

DIMENSIONS SHOWN ARE IN MILLIMETERS, ARE NOMINAL ONLY AND SUBJECT TO CHANGE AT ANY TIME.

DO NOT SCALE DRAWINGS.
INSTALLER TO CONFIRM ALL DIMENSIONS ON-SITE PRIOR TO INSTALL.
SIZE VARIATION (+/- 3%) IS TO BE EXPECTED ON CERAMIC TOPS.