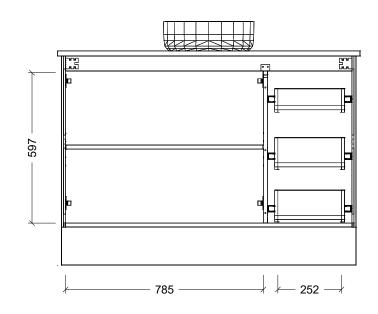

| (T)                                                                                                                                                                                                                                                                          |                    |
|------------------------------------------------------------------------------------------------------------------------------------------------------------------------------------------------------------------------------------------------------------------------------|--------------------|
| Range                                                                                                                                                                                                                                                                        | Norfolk Vanity     |
| Mount                                                                                                                                                                                                                                                                        | Floor Standing     |
| Size                                                                                                                                                                                                                                                                         | 1200mm             |
| SKU                                                                                                                                                                                                                                                                          | NOR-VCO-1200-C-X-F |
| TOP DETAILS<br>Alpha Top                                                                                                                                                                                                                                                     |                    |
| Available Tops                                                                                                                                                                                                                                                               | Silk Surface Top   |
|                                                                                                                                                                                                                                                                              | Stone Top          |
| NOTES                                                                                                                                                                                                                                                                        |                    |
| Revision                                                                                                                                                                                                                                                                     | 01                 |
| Date                                                                                                                                                                                                                                                                         | 24/11/23           |
| DIMENSIONS SHOWN ARE IN<br>MILLIMETERS, ARE NOMINAL ONLY<br>AND SUBJECT TO CHANGE AT ANY<br>TIME.<br>DO NOT SCALE DRAWINGS.<br>INSTALLER TO CONFIRM ALL<br>DIMENSIONS ON-SITE PRIOR TO<br>INSTALL.<br>SIZE VARIATION (+/- 3%) IS TO BE<br>EXPECTED ON CERAMIC TOPS.<br>E&OE. |                    |
| Copyright ©                                                                                                                                                                                                                                                                  |                    |
| Timberline                                                                                                                                                                                                                                                                   |                    |