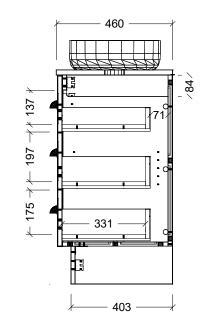

| (T)                                                                                                                                                                                                                                                                          |                    |
|------------------------------------------------------------------------------------------------------------------------------------------------------------------------------------------------------------------------------------------------------------------------------|--------------------|
| Range                                                                                                                                                                                                                                                                        | Norfolk Vanity     |
| Mount                                                                                                                                                                                                                                                                        | Floor Standing     |
| Size                                                                                                                                                                                                                                                                         | 1200mm             |
| SKU                                                                                                                                                                                                                                                                          | NOR-VCO-1200-C-X-F |
| TOP DETAILS<br>Alpha Top                                                                                                                                                                                                                                                     |                    |
| Available Tops                                                                                                                                                                                                                                                               | Silk Surface Top   |
|                                                                                                                                                                                                                                                                              | Stone Top          |
| NOTES                                                                                                                                                                                                                                                                        |                    |
| Revision                                                                                                                                                                                                                                                                     | 01                 |
| Date                                                                                                                                                                                                                                                                         | 24/11/23           |
| DIMENSIONS SHOWN ARE IN<br>MILLIMETERS, ARE NOMINAL ONLY<br>AND SUBJECT TO CHANGE AT ANY<br>TIME.<br>DO NOT SCALE DRAWINGS.<br>INSTALLER TO CONFIRM ALL<br>DIMENSIONS ON-SITE PRIOR TO<br>INSTALL.<br>SIZE VARIATION (+/- 3%) IS TO BE<br>EXPECTED ON CERAMIC TOPS.<br>E&OE. |                    |
| Copyright ©                                                                                                                                                                                                                                                                  |                    |
| Timberline                                                                                                                                                                                                                                                                   |                    |