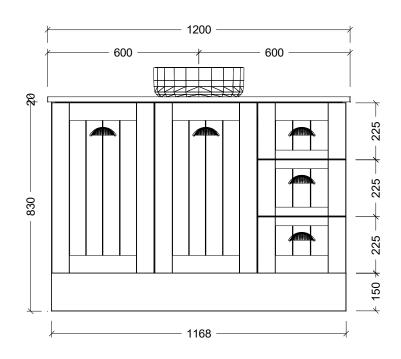

| (T)                                                                                                                                                                                                                                                                          |                    |
|------------------------------------------------------------------------------------------------------------------------------------------------------------------------------------------------------------------------------------------------------------------------------|--------------------|
| Range                                                                                                                                                                                                                                                                        | Norfolk Vanity     |
| Mount                                                                                                                                                                                                                                                                        | Floor Standing     |
| Size                                                                                                                                                                                                                                                                         | 1200mm             |
| SKU                                                                                                                                                                                                                                                                          | NOR-VCO-1200-C-X-F |
| TOP DETAILS<br>Alpha Top                                                                                                                                                                                                                                                     |                    |
| Available Tops                                                                                                                                                                                                                                                               | Silk Surface Top   |
|                                                                                                                                                                                                                                                                              | Stone Top          |
| NOTES                                                                                                                                                                                                                                                                        |                    |
| Revision                                                                                                                                                                                                                                                                     | 01                 |
| Date                                                                                                                                                                                                                                                                         | 24/11/23           |
| DIMENSIONS SHOWN ARE IN<br>MILLIMETERS, ARE NOMINAL ONLY<br>AND SUBJECT TO CHANGE AT ANY<br>TIME.<br>DO NOT SCALE DRAWINGS.<br>INSTALLER TO CONFIRM ALL<br>DIMENSIONS ON-SITE PRIOR TO<br>INSTALL.<br>SIZE VARIATION (+/- 3%) IS TO BE<br>EXPECTED ON CERAMIC TOPS.<br>E&OE. |                    |
| Copyright ©                                                                                                                                                                                                                                                                  |                    |
| Timberline                                                                                                                                                                                                                                                                   |                    |