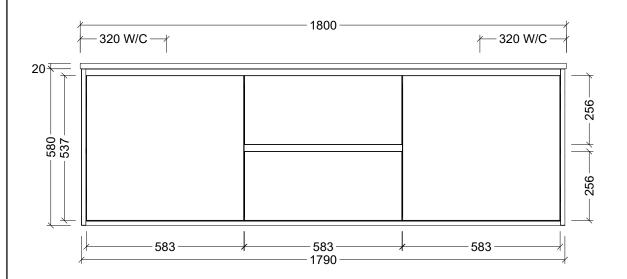

| Range | Noosa                      |
|-------|----------------------------|
| Mount | Wall Hung                  |
| Size  | 1800 (1790W x 455D x 580H) |
| SKU   | NOO-VCO-1800-D-X-W         |

## **NOTES**

| Revision | 01       |
|----------|----------|
| Date     | 05/04/23 |

DIMENSIONS SHOWN ARE IN MILLIMETERS, ARE NOMINAL ONLY AND SUBJECT TO CHANGE AT ANY TIME. DO NOT SCALE DRAWINGS. INSTALLER TO CONFIRM ALL DIMENSIONS ON-SITE PRIOR TO INSTALL. SIZE VARIATION (+/- 3%) IS TO BE EXPECTED ON CERAMIC TOPS. E&OE.