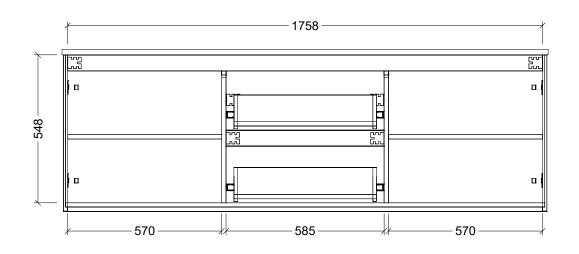

| Range | Noosa                      |
|-------|----------------------------|
| Mount | Wall Hung                  |
| Size  | 1800 (1790W x 455D x 580H) |
| SKU   | NOO-VCO-1800-D-X-W         |

## **NOTES**

| Revision | 01       |
|----------|----------|
| Date     | 05/04/23 |

DIMENSIONS SHOWN ARE IN MILLIMETERS, ARE NOMINAL ONLY AND SUBJECT TO CHANGE AT ANY TIME. DO NOT SCALE DRAWINGS. INSTALLER TO CONFIRM ALL DIMENSIONS ON-SITE PRIOR TO INSTALL. SIZE VARIATION (+/- 3%) IS TO BE EXPECTED ON CERAMIC TOPS. E&OE.