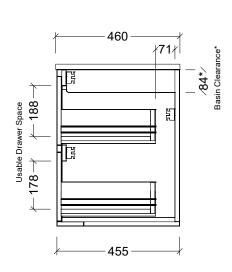

## TOP DETAILS

| Available Tops | SilkSurface  |
|----------------|--------------|
|                | Stone        |
| Top Notes      | Double Basin |

\*This dimension may change based on basin selected

## **NOTES**

| Revision | 01       |
|----------|----------|
| Date     | 05/04/23 |

DIMENSIONS SHOWN ARE IN MILLIMETERS, ARE NOMINAL ONLY AND SUBJECT TO CHANGE AT ANY TIME. DO NOT SCALE DRAWINGS. INSTALLER TO CONFIRM ALL DIMENSIONS ON-SITE PRIOR TO INSTALL. SIZE VARIATION (+/- 3%) IS TO BE EXPECTED ON CERAMIC TOPS. E&OE.