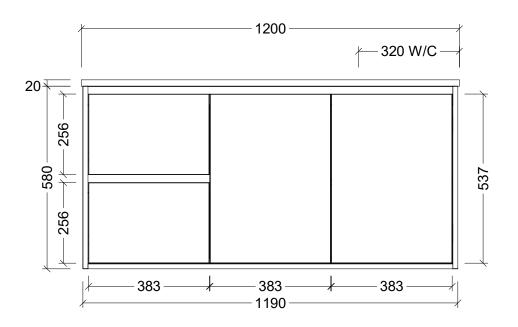

| _                         | Range | Noosa                      |
|---------------------------|-------|----------------------------|
|                           | Mount | Wall Hung                  |
|                           | Size  | 1200 (1190W x 455D x 580H) |
|                           | SKU   | NOO-VCO-1200-R-X-W*        |
|                           |       | NOO-VCO-1200-L-X-W         |
| *RH Basin SKU Option show |       | U Option shown in drawings |