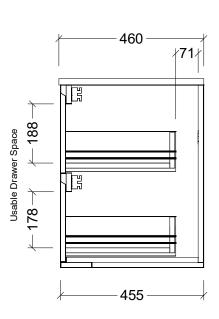

| _                         | Range | Noosa                      |
|---------------------------|-------|----------------------------|
|                           | Mount | Wall Hung                  |
|                           | Size  | 1200 (1190W x 455D x 580H) |
|                           | SKU   | NOO-VCO-1200-R-X-W*        |
|                           |       | NOO-VCO-1200-L-X-W         |
| *RH Basin SKU Option show |       | U Option shown in drawings |