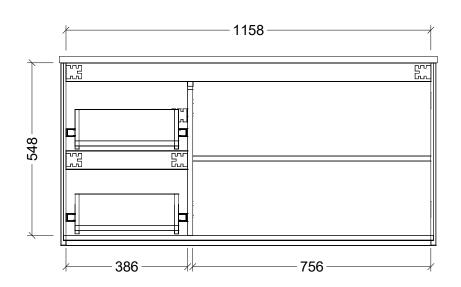

| _                         | Range | Noosa                      |
|---------------------------|-------|----------------------------|
|                           | Mount | Wall Hung                  |
|                           | Size  | 1200 (1190W x 455D x 580H) |
|                           | SKU   | NOO-VCO-1200-R-X-W*        |
|                           |       | NOO-VCO-1200-L-X-W         |
| *RH Basin SKU Option show |       | U Option shown in drawings |