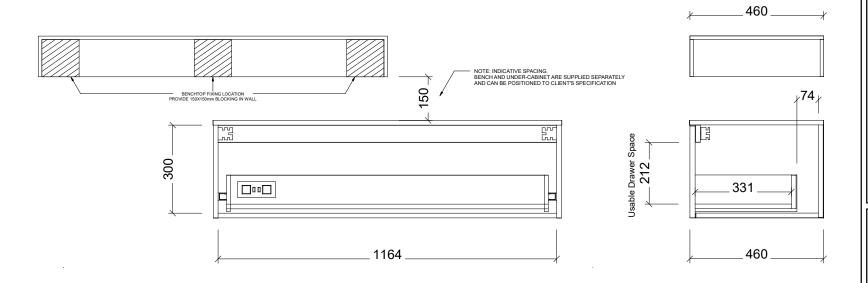

| Range | Milan                |
|-------|----------------------|
| Mount | Wall Hung Offset Top |
| Size  | 1200mm               |
| SKU   | MIL-VCO-1200-L-X-W   |

## TOP DETAILS

| Available Tops | 1 SilkSurface |
|----------------|---------------|
|                | 2 Laminate    |

## **NOTES**

| Revision | 01       |
|----------|----------|
| Date     | 02/11/23 |

DIMENSIONS SHOWN ARE IN MILLIMETERS, ARE NOMINAL ONLY AND SUBJECT TO CHANGE AT ANY TIME.

DO NOT SCALE DRAWINGS. INSTALLER TO CONFIRM ALL DIMENSIONS ON-SITE PRIOR TO INSTALL.

SIZE VARIATION (+/- 3%) IS TO BE EXPECTED ON CERAMIC TOPS.

E&OE.

Copyright ©