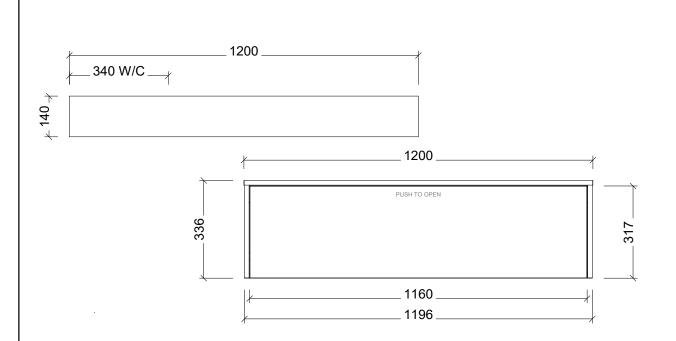

| Range | Milan                |
|-------|----------------------|
| Mount | Wall Hung Offset Top |
| Size  | 1200mm               |
| SKU   | MIL-VCO-1200-L-X-W   |

## TOP DETAILS

| Available Tops | 1 SilkSurface |
|----------------|---------------|
|                | 2 Laminate    |

## **NOTES**

| Revision | 01       |
|----------|----------|
| Date     | 02/11/23 |

DIMENSIONS SHOWN ARE IN MILLIMETERS, ARE NOMINAL ONLY AND SUBJECT TO CHANGE AT ANY TIME.

DO NOT SCALE DRAWINGS. INSTALLER TO CONFIRM ALL DIMENSIONS ON-SITE PRIOR TO INSTALL.

SIZE VARIATION (+/- 3%) IS TO BE EXPECTED ON CERAMIC TOPS.

E&OE.

Copyright ©