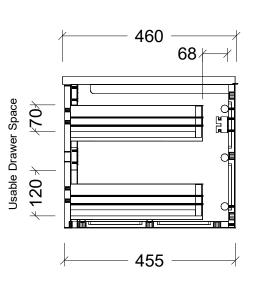

| Range | Memphis 750                             |
|-------|-----------------------------------------|
| Mount | Wall Hung                               |
| Size  | 740W x 455D x 380H                      |
| SKU   | MEM-VCO-750-L-X-W*<br>MEM-VCO-750-R-X-W |