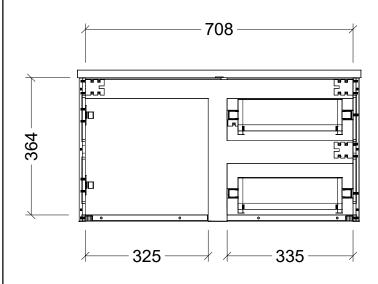

| Range | Memphis 750                             |
|-------|-----------------------------------------|
| Mount | Wall Hung                               |
| Size  | 740W x 455D x 380H                      |
| SKU   | MEM-VCO-750-L-X-W*<br>MEM-VCO-750-R-X-W |

\*Left Hand Basin SKU shown in drawing. For Right Hand version, assembly is mirrored