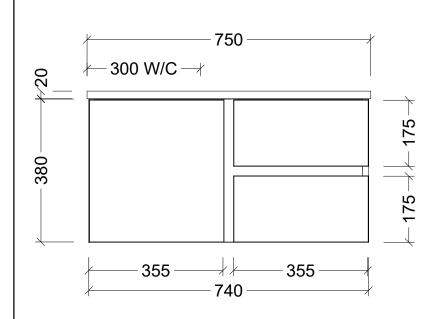

| Range | Memphis 750                             |
|-------|-----------------------------------------|
| Mount | Wall Hung                               |
| Size  | 740W x 455D x 380H                      |
| SKU   | MEM-VCO-750-L-X-W*<br>MEM-VCO-750-R-X-W |

\*Left Hand Basin SKU shown in drawing. For Right Hand version, assembly is mirrored

## TOP DETAILS

| Available Tops | 20mm SilkSurface                 |
|----------------|----------------------------------|
|                | 20mm Stone                       |
| Top Notes      | Offset Bowl. Undermount and semi |