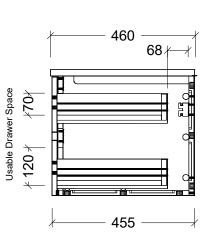

| Range | Memphis 1500                              |
|-------|-------------------------------------------|
| Mount | Wall Hung                                 |
| Size  | 1490W x 455D x 380H                       |
| SKU   | MEM-VCO-1500-L-X-W*<br>MEM-VCO-1500-R-X-W |