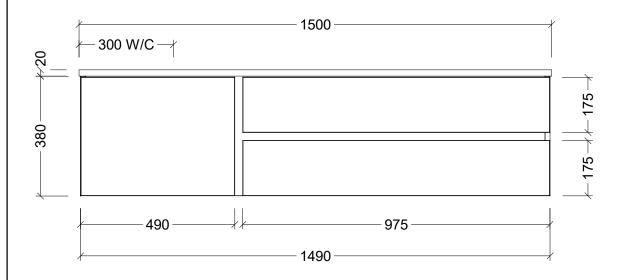

| Range | Memphis 1500                              |
|-------|-------------------------------------------|
| Mount | Wall Hung                                 |
| Size  | 1490W x 455D x 380H                       |
| SKU   | MEM-VCO-1500-L-X-W*<br>MEM-VCO-1500-R-X-W |

\*Left Hand Basin SKU shown in drawing. For Right Hand version, assembly is mirrored