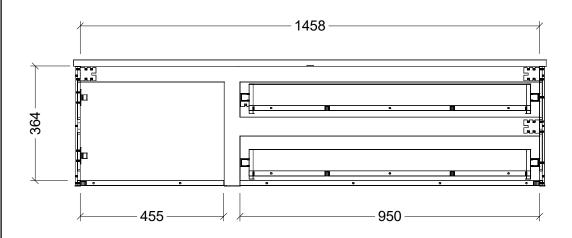

| Range | Memphis 1500                              |
|-------|-------------------------------------------|
| Mount | Wall Hung                                 |
| Size  | 1490W x 455D x 380H                       |
| SKU   | MEM-VCO-1500-L-X-W*<br>MEM-VCO-1500-R-X-W |