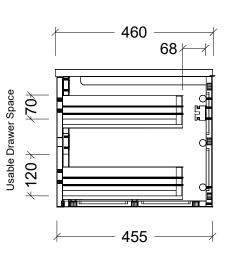

| Range | Memphis 1200        |
|-------|---------------------|
| Mount | Wall Hung           |
| Size  | 1190W x 455D x 380H |
| SKII  | MEM-VCO-1200-L-X-W* |

\*Left Hand Basin SKU shown in drawing. For Right Hand version, assembly is mirrored