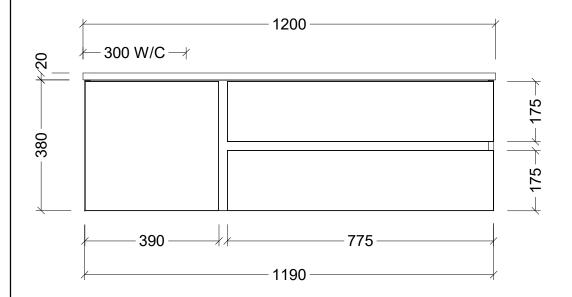

| Range | Memphis 1200        |
|-------|---------------------|
| Mount | Wall Hung           |
| Size  | 1190W x 455D x 380H |
| SKII  | MEM-VCO-1200-L-X-W* |

\*Left Hand Basin SKU shown in drawing. For Right Hand version, assembly is mirrored

MEM-VCO-1200-R-X-W

## TOP DETAILS

|                | 20mm SilkSurface                                                                              |  |
|----------------|-----------------------------------------------------------------------------------------------|--|
| Available Tops | 20mm Stone                                                                                    |  |
| Top Notes      | Offset Bowl. Undermount and semi-<br>Inset basin not recommended.<br>Clearance check required |  |