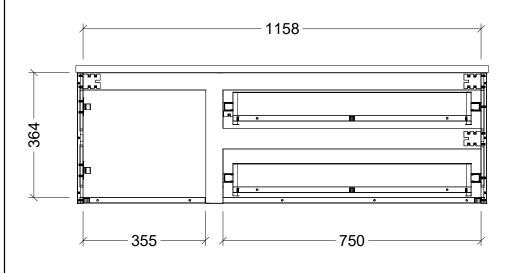

| Range | Memphis 1200        |
|-------|---------------------|
| Mount | Wall Hung           |
| Size  | 1190W x 455D x 380H |
| SKII  | MEM-VCO-1200-L-X-W* |

\*Left Hand Basin SKU shown in drawing. For Right Hand version, assembly is mirrored