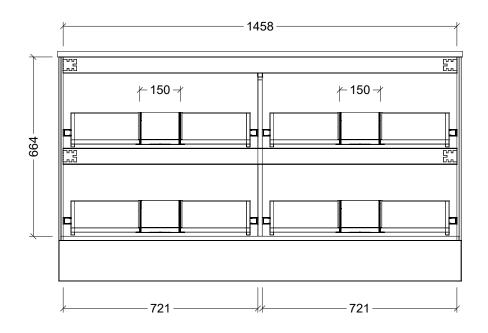

| Range | McLaren 1500        |
|-------|---------------------|
| Mount | Floorstanding       |
| Size  | 1490W x 455D x 830H |
| SKU   | MCL-VCO-1500-D-X-F  |

## NOTES

| Revision | 01       |
|----------|----------|
| Date     | 30/03/23 |

DIMENSIONS SHOWN ARE IN
MILLIMETERS, ARE NOMINAL ONLY AND
SUBJECT TO CHANGE AT ANY TIME.
DO NOT SCALE DRAWINGS.
INSTALLER TO CONFIRM ALL
DIMENSIONS ON-SITE PRIOR TO
INSTALL.
SIZE VARIATION (+/- 3%) IS TO BE
EXPECTED ON CERAMIC TOPS.
E&OE.