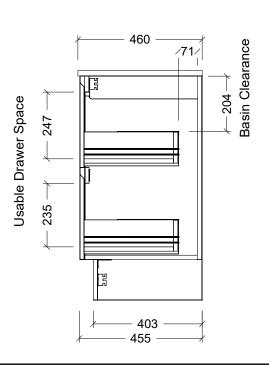

| Range | McLaren 1500        |
|-------|---------------------|
| Mount | Floorstanding       |
| Size  | 1490W x 455D x 830H |
| SKU   | MCL-VCO-1500-D-X-F  |

## NOTES

| Revision | 01       |
|----------|----------|
| Date     | 30/03/23 |

DIMENSIONS SHOWN ARE IN
MILLIMETERS, ARE NOMINAL ONLY AND
SUBJECT TO CHANGE AT ANY TIME.
DO NOT SCALE DRAWINGS.
INSTALLER TO CONFIRM ALL
DIMENSIONS ON-SITE PRIOR TO
INSTALL.
SIZE VARIATION (+/- 3%) IS TO BE
EXPECTED ON CERAMIC TOPS.
E&OE.