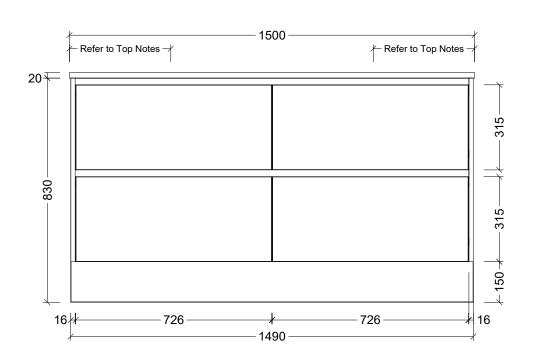

| Range | McLaren 1500        |
|-------|---------------------|
| Mount | Floorstanding       |
| Size  | 1490W x 455D x 830H |
| SKU   | MCL-VCO-1500-D-X-F  |

## Top Notes

\*375 waste for double bowl, 20mm & 60mm tops \*410 waste for double bowl, Alpha Ceramic top

## NOTES

| Revision | 01       |
|----------|----------|
| Date     | 30/03/23 |

DIMENSIONS SHOWN ARE IN
MILLIMETERS, ARE NOMINAL ONLY AND
SUBJECT TO CHANGE AT ANY TIME.
DO NOT SCALE DRAWINGS.
INSTALLER TO CONFIRM ALL
DIMENSIONS ON-SITE PRIOR TO
INSTALL.
SIZE VARIATION (+/- 3%) IS TO BE
EXPECTED ON CERAMIC TOPS.
E&OE.