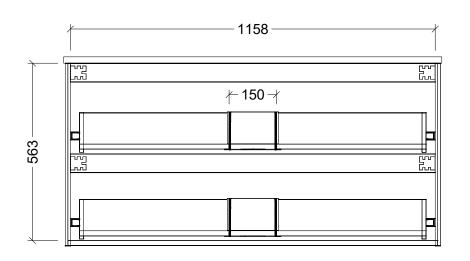

| Range | McLaren 1200        |
|-------|---------------------|
| Mount | Wall Hung           |
| Size  | 1190W x 455D x 580H |
| SKU   | MCL-VCO-1200-C-X-W  |