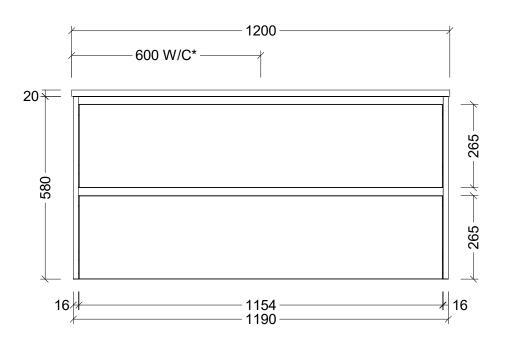

| Range | McLaren 1200        |
|-------|---------------------|
| Mount | Wall Hung           |
| Size  | 1190W x 455D x 580H |
| SKU   | MCL-VCO-1200-C-X-W  |

## Top Notes

\*600 waste for centre bowl

\*320 waste for offset bowl, 20mm & 60mm tops

\*390 waste for offset bowl, Alpha Ceramic tops