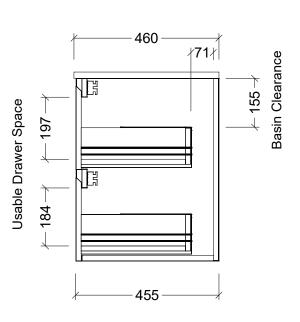

| Range | McLaren 1200        |
|-------|---------------------|
| Mount | Wall Hung           |
| Size  | 1190W x 455D x 580H |
| SKU   | MCL-VCO-1200-C-X-W  |