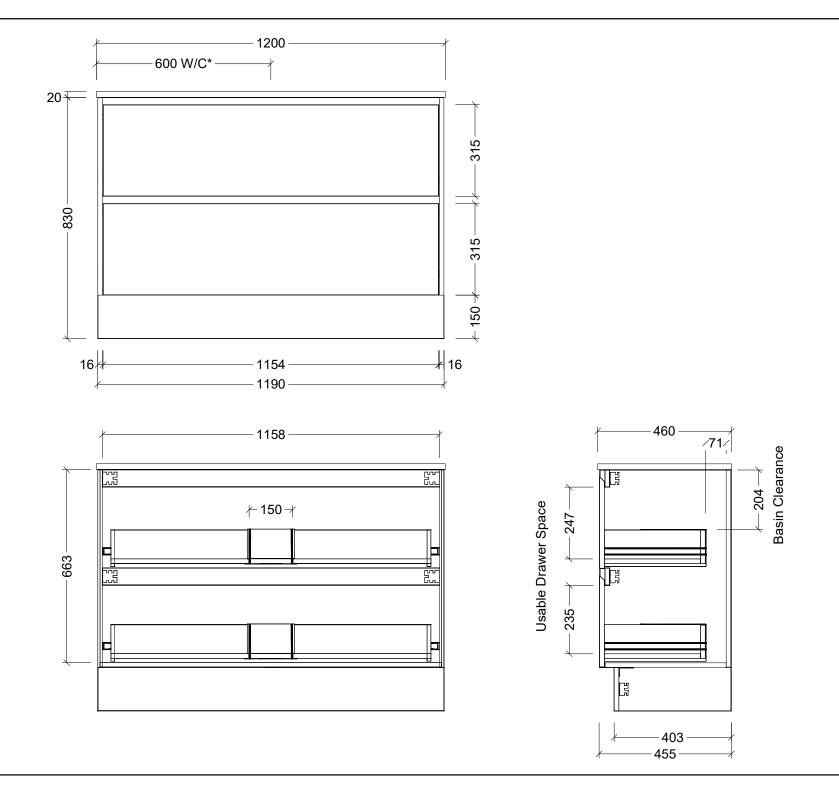

| Range | McLaren 1200        |
|-------|---------------------|
| Mount | Floorstanding       |
| Size  | 1190W x 455D x 830H |
| SKU   | MCL-VCO-1200-C-X-F  |

## Top Notes

- \*600 waste for centre bowl
- \*320 waste for offset bowl, 20mm & 60mm tops
- \*390 waste for offset bowl, Alpha Ceramic tops

## **NOTES**

| Revision | 01       |  |
|----------|----------|--|
| Date     | 30/03/23 |  |

DIMENSIONS SHOWN ARE IN
MILLIMETERS, ARE NOMINAL ONLY AND
SUBJECT TO CHANGE AT ANY TIME.
DO NOT SCALE DRAWINGS.
INSTALLER TO CONFIRM ALL
DIMENSIONS ON-SITE PRIOR TO
INSTALL.
SIZE VARIATION (+/- 3%) IS TO BE
EXPECTED ON CERAMIC TOPS.
E&OE.