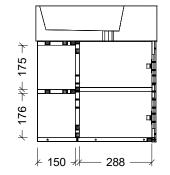

|                                                                                                                                                                                                                                                                              | (T)                 |
|------------------------------------------------------------------------------------------------------------------------------------------------------------------------------------------------------------------------------------------------------------------------------|---------------------|
| Range                                                                                                                                                                                                                                                                        | Lottie Vanity       |
| Mount                                                                                                                                                                                                                                                                        | Wall Hung           |
| Size                                                                                                                                                                                                                                                                         | 480mm               |
| SKU                                                                                                                                                                                                                                                                          | LOT-VCO-480-R-X-W   |
| TOP DETAILS                                                                                                                                                                                                                                                                  |                     |
| Available Tops                                                                                                                                                                                                                                                               | Liberty Ceramic Top |
| NOTES                                                                                                                                                                                                                                                                        |                     |
| Revision                                                                                                                                                                                                                                                                     | 01                  |
| Date                                                                                                                                                                                                                                                                         | 01/11/23            |
| DIMENSIONS SHOWN ARE IN<br>MILLIMETERS, ARE NOMINAL ONLY<br>AND SUBJECT TO CHANGE AT ANY<br>TIME.<br>DO NOT SCALE DRAWINGS.<br>INSTALLER TO CONFIRM ALL<br>DIMENSIONS ON-SITE PRIOR TO<br>INSTALL.<br>SIZE VARIATION (+/- 3%) IS TO BE<br>EXPECTED ON CERAMIC TOPS.<br>E&OE. |                     |
|                                                                                                                                                                                                                                                                              | Copyright ©         |
| Timberline                                                                                                                                                                                                                                                                   |                     |