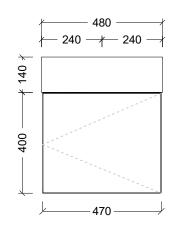

|                                                                                                                                                                                                                                                                              | (T)                 |
|------------------------------------------------------------------------------------------------------------------------------------------------------------------------------------------------------------------------------------------------------------------------------|---------------------|
| Range                                                                                                                                                                                                                                                                        | Lottie Vanity       |
| Mount                                                                                                                                                                                                                                                                        | Wall Hung           |
| Size                                                                                                                                                                                                                                                                         | 480mm               |
| SKU                                                                                                                                                                                                                                                                          | LOT-VCO-480-R-X-W   |
| TOP DETAILS                                                                                                                                                                                                                                                                  |                     |
| Available Tops                                                                                                                                                                                                                                                               | Liberty Ceramic Top |
| NOTES                                                                                                                                                                                                                                                                        |                     |
| Revision                                                                                                                                                                                                                                                                     | 01                  |
| Date                                                                                                                                                                                                                                                                         | 01/11/23            |
| DIMENSIONS SHOWN ARE IN<br>MILLIMETERS, ARE NOMINAL ONLY<br>AND SUBJECT TO CHANGE AT ANY<br>TIME.<br>DO NOT SCALE DRAWINGS.<br>INSTALLER TO CONFIRM ALL<br>DIMENSIONS ON-SITE PRIOR TO<br>INSTALL.<br>SIZE VARIATION (+/- 3%) IS TO BE<br>EXPECTED ON CERAMIC TOPS.<br>E&OE. |                     |
|                                                                                                                                                                                                                                                                              | Copyright ©         |
| Timberline                                                                                                                                                                                                                                                                   |                     |