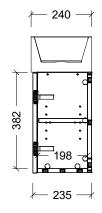

|                                                                                                                                                                                                                                                                              | (T)                 |
|------------------------------------------------------------------------------------------------------------------------------------------------------------------------------------------------------------------------------------------------------------------------------|---------------------|
| Range                                                                                                                                                                                                                                                                        | Lottie Vanity       |
| Mount                                                                                                                                                                                                                                                                        | Wall Hung           |
| Size                                                                                                                                                                                                                                                                         | 480mm               |
| SKU                                                                                                                                                                                                                                                                          | LOT-VCO-480-R-X-W   |
| TOP DETAILS                                                                                                                                                                                                                                                                  |                     |
| Available Tops                                                                                                                                                                                                                                                               | Liberty Ceramic Top |
| NOTES                                                                                                                                                                                                                                                                        |                     |
| Revision                                                                                                                                                                                                                                                                     | 01                  |
| Date                                                                                                                                                                                                                                                                         | 01/11/23            |
| DIMENSIONS SHOWN ARE IN<br>MILLIMETERS, ARE NOMINAL ONLY<br>AND SUBJECT TO CHANGE AT ANY<br>TIME.<br>DO NOT SCALE DRAWINGS.<br>INSTALLER TO CONFIRM ALL<br>DIMENSIONS ON-SITE PRIOR TO<br>INSTALL.<br>SIZE VARIATION (+/- 3%) IS TO BE<br>EXPECTED ON CERAMIC TOPS.<br>E&OE. |                     |
|                                                                                                                                                                                                                                                                              | Copyright ©         |
| Timberline                                                                                                                                                                                                                                                                   |                     |