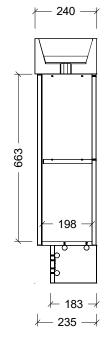

| T                                                                                                                                                                                                                                                                            |                     |
|------------------------------------------------------------------------------------------------------------------------------------------------------------------------------------------------------------------------------------------------------------------------------|---------------------|
| Range                                                                                                                                                                                                                                                                        | Lottie Vanity       |
| Mount                                                                                                                                                                                                                                                                        | Floor Standing      |
| Size                                                                                                                                                                                                                                                                         | 480mm               |
| SKU                                                                                                                                                                                                                                                                          | LOT-VCO-480-R-X-F   |
| TOP DETAILS                                                                                                                                                                                                                                                                  |                     |
| Available Tops                                                                                                                                                                                                                                                               | Liberty Ceramic Top |
| NOTES                                                                                                                                                                                                                                                                        |                     |
| Revision                                                                                                                                                                                                                                                                     | 01                  |
| Date                                                                                                                                                                                                                                                                         | 01/11/23            |
| DIMENSIONS SHOWN ARE IN<br>MILLIMETERS, ARE NOMINAL ONLY<br>AND SUBJECT TO CHANGE AT ANY<br>TIME.<br>DO NOT SCALE DRAWINGS.<br>INSTALLER TO CONFIRM ALL<br>DIMENSIONS ON-SITE PRIOR TO<br>INSTALL.<br>SIZE VARIATION (+/- 3%) IS TO BE<br>EXPECTED ON CERAMIC TOPS.<br>E&OE. |                     |
| Copyright ©                                                                                                                                                                                                                                                                  |                     |
| Timberline                                                                                                                                                                                                                                                                   |                     |