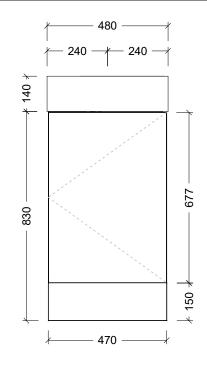

| T                                                                                                                                                                                                                                                                            |                     |
|------------------------------------------------------------------------------------------------------------------------------------------------------------------------------------------------------------------------------------------------------------------------------|---------------------|
| Range                                                                                                                                                                                                                                                                        | Lottie Vanity       |
| Mount                                                                                                                                                                                                                                                                        | Floor Standing      |
| Size                                                                                                                                                                                                                                                                         | 480mm               |
| SKU                                                                                                                                                                                                                                                                          | LOT-VCO-480-R-X-F   |
| TOP DETAILS                                                                                                                                                                                                                                                                  |                     |
| Available Tops                                                                                                                                                                                                                                                               | Liberty Ceramic Top |
| NOTES                                                                                                                                                                                                                                                                        |                     |
| Revision                                                                                                                                                                                                                                                                     | 01                  |
| Date                                                                                                                                                                                                                                                                         | 01/11/23            |
| DIMENSIONS SHOWN ARE IN<br>MILLIMETERS, ARE NOMINAL ONLY<br>AND SUBJECT TO CHANGE AT ANY<br>TIME.<br>DO NOT SCALE DRAWINGS.<br>INSTALLER TO CONFIRM ALL<br>DIMENSIONS ON-SITE PRIOR TO<br>INSTALL.<br>SIZE VARIATION (+/- 3%) IS TO BE<br>EXPECTED ON CERAMIC TOPS.<br>E&OE. |                     |
| Copyright ©                                                                                                                                                                                                                                                                  |                     |
| Timberline                                                                                                                                                                                                                                                                   |                     |