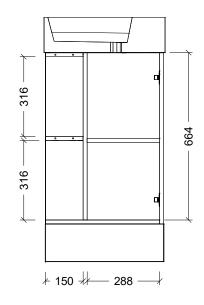

| T                                                                                                                                                                                                                                                                            |                     |
|------------------------------------------------------------------------------------------------------------------------------------------------------------------------------------------------------------------------------------------------------------------------------|---------------------|
| Range                                                                                                                                                                                                                                                                        | Lottie Vanity       |
| Mount                                                                                                                                                                                                                                                                        | Floor Standing      |
| Size                                                                                                                                                                                                                                                                         | 480mm               |
| SKU                                                                                                                                                                                                                                                                          | LOT-VCO-480-R-X-F   |
| TOP DETAILS                                                                                                                                                                                                                                                                  |                     |
| Available Tops                                                                                                                                                                                                                                                               | Liberty Ceramic Top |
| NOTES                                                                                                                                                                                                                                                                        |                     |
| Revision                                                                                                                                                                                                                                                                     | 01                  |
| Date                                                                                                                                                                                                                                                                         | 01/11/23            |
| DIMENSIONS SHOWN ARE IN<br>MILLIMETERS, ARE NOMINAL ONLY<br>AND SUBJECT TO CHANGE AT ANY<br>TIME.<br>DO NOT SCALE DRAWINGS.<br>INSTALLER TO CONFIRM ALL<br>DIMENSIONS ON-SITE PRIOR TO<br>INSTALL.<br>SIZE VARIATION (+/- 3%) IS TO BE<br>EXPECTED ON CERAMIC TOPS.<br>E&OE. |                     |
| Copyright ©                                                                                                                                                                                                                                                                  |                     |
| Timberline                                                                                                                                                                                                                                                                   |                     |