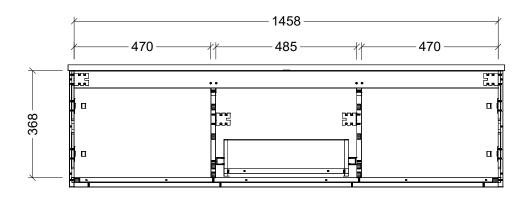

| Range | London 1500         |
|-------|---------------------|
| Mount | Wall Hung           |
| Size  | 1490W x 455D x 400H |
| SKU   | LON-VCO-1500-D-X-W  |

Cabinet Notes