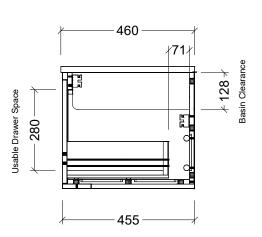

| Range | London 1500         |
|-------|---------------------|
| Mount | Wall Hung           |
| Size  | 1490W x 455D x 400H |
| SKU   | LON-VCO-1500-D-X-W  |

Cabinet Notes