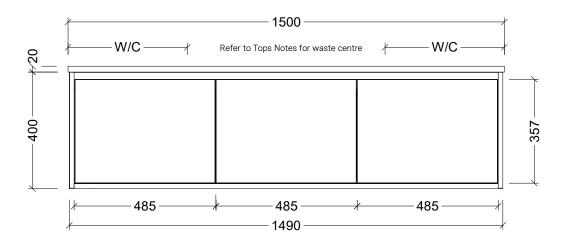

| Range | London 1500         |
|-------|---------------------|
| Mount | Wall Hung           |
| Size  | 1490W x 455D x 400H |
| SKU   | LON-VCO-1500-D-X-W  |

Cabinet Notes

Top Notes Double Bowl

410 W/C for Alpha Top 420 W/C for Regal, Haven and Quest Tops