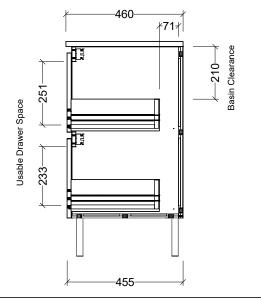

| (T) | Tim | berl | ine |
|-----|-----|------|-----|
|     |     |      |     |

| CABINET DETAILS |                     |  |  |
|-----------------|---------------------|--|--|
| Range           | Hunter 1200         |  |  |
| Description     | Left Bowl, On Legs  |  |  |
| Cabinet SKU     | HUNP-VCO-1200-L-X-L |  |  |
| TOP DETAILS     |                     |  |  |
| Available Tops: | Waste Centre:       |  |  |
| Alpha Ceramic   | 390mm               |  |  |
| Regal Mineral   | 310mm               |  |  |
|                 |                     |  |  |
|                 |                     |  |  |
|                 |                     |  |  |