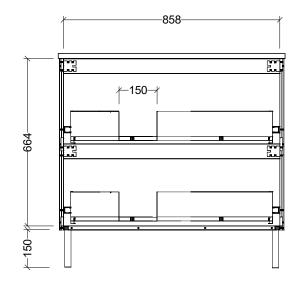

| (T) | Tim | berl | ine |
|-----|-----|------|-----|
|     |     |      |     |

| CABINET DETAILS |                     |  |  |
|-----------------|---------------------|--|--|
| Range           | Hunter 1200         |  |  |
| Description     | Left Bowl, On Legs  |  |  |
| Cabinet SKU     | HUNP-VCO-1200-L-X-L |  |  |
| TOP DETAILS     |                     |  |  |
| Available Tops: | Waste Centre:       |  |  |
| Alpha Ceramic   | 390mm               |  |  |
| Regal Mineral   | 310mm               |  |  |
|                 |                     |  |  |
|                 |                     |  |  |
|                 |                     |  |  |