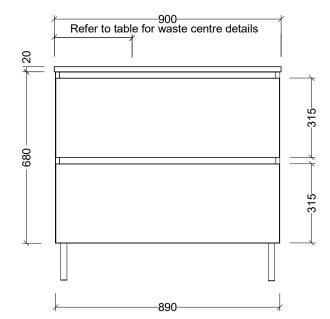

| (T) | Tim | berl | ine |
|-----|-----|------|-----|
|     |     |      |     |

| CABINET DETAILS |                     |  |  |
|-----------------|---------------------|--|--|
| Range           | Hunter 1200         |  |  |
| Description     | Left Bowl, On Legs  |  |  |
| Cabinet SKU     | HUNP-VCO-1200-L-X-L |  |  |
| TOP DETAILS     |                     |  |  |
| Available Tops: | Waste Centre:       |  |  |
| Alpha Ceramic   | 390mm               |  |  |
| Regal Mineral   | 310mm               |  |  |
|                 |                     |  |  |
|                 |                     |  |  |
|                 |                     |  |  |