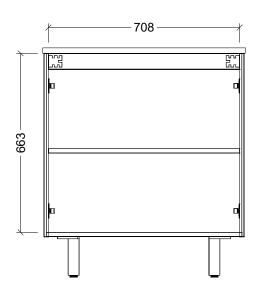

| Range | Houston 750        |
|-------|--------------------|
| Mount | Legs               |
| Size  | 740W x 455D x 830H |
| SKU   | HOU-VCO-750-C-X-L  |

## NOTES

| Revision | 01       |
|----------|----------|
| Date     | 27/03/23 |

DIMENSIONS SHOWN ARE IN
MILLIMETERS, ARE NOMINAL ONLY AND
SUBJECT TO CHANGE AT ANY TIME.
DO NOT SCALE DRAWINGS.
INSTALLER TO CONFIRM ALL
DIMENSIONS ON-SITE PRIOR TO
INSTALL.
SIZE VARIATION (+/- 3%) IS TO BE
EXPECTED ON CERAMIC TOPS.
E&OE.