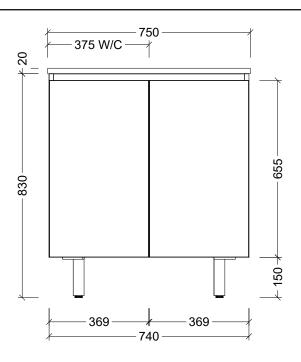

| Range | Houston 750        |
|-------|--------------------|
| Mount | Legs               |
| Size  | 740W x 455D x 830H |
| SKU   | HOU-VCO-750-C-X-L  |

## TOP DETAILS

| Available Tops | 20mm SilkSurface |
|----------------|------------------|
|                | 20mm Stone       |
| Top Notes      | Centre Bowl      |

## NOTES

| Revision | 01       |
|----------|----------|
| Date     | 27/03/23 |

DIMENSIONS SHOWN ARE IN
MILLIMETERS, ARE NOMINAL ONLY AND
SUBJECT TO CHANGE AT ANY TIME.
DO NOT SCALE DRAWINGS.
INSTALLER TO CONFIRM ALL
DIMENSIONS ON-SITE PRIOR TO
INSTALL.
SIZE VARIATION (+/- 3%) IS TO BE
EXPECTED ON CERAMIC TOPS.
E&OE.