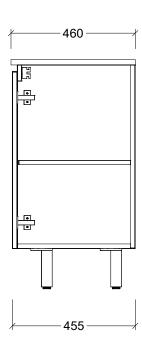

| Range | Houston 750        |
|-------|--------------------|
| Mount | Legs               |
| Size  | 740W x 455D x 830H |
| SKU   | HOU-VCO-750-C-X-L  |

## NOTES

| Revision | 01       |
|----------|----------|
| Date     | 27/03/23 |

DIMENSIONS SHOWN ARE IN
MILLIMETERS, ARE NOMINAL ONLY AND
SUBJECT TO CHANGE AT ANY TIME.
DO NOT SCALE DRAWINGS.
INSTALLER TO CONFIRM ALL
DIMENSIONS ON-SITE PRIOR TO
INSTALL.
SIZE VARIATION (+/- 3%) IS TO BE
EXPECTED ON CERAMIC TOPS.
E&OE.