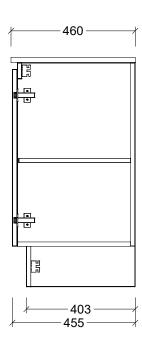

| Range | Houston 750        |
|-------|--------------------|
| Mount | Floorstanding      |
| Size  | 740W x 455D x 830H |
| SKU   | HOU-VCO-750-C-X-F  |