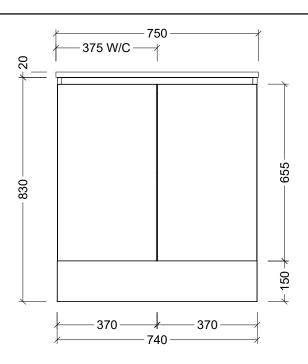

| Range | Houston 750        |
|-------|--------------------|
| Mount | Floorstanding      |
| Size  | 740W x 455D x 830H |
| SKU   | HOU-VCO-750-C-X-F  |