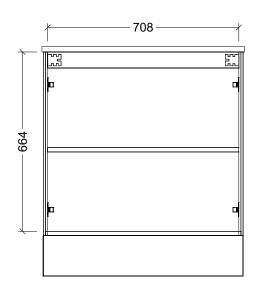

| Range | Houston 750        |
|-------|--------------------|
| Mount | Floorstanding      |
| Size  | 740W x 455D x 830H |
| SKU   | HOU-VCO-750-C-X-F  |