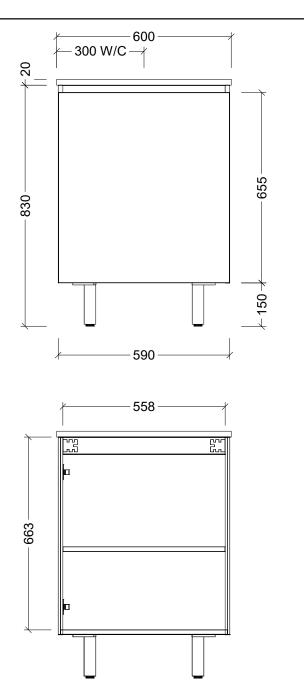

| Range | Houston 600        |
|-------|--------------------|
| Mount | Legs               |
| Size  | 590W x 455D x 830H |
| SKU   | HOU-VCO-600-C-X-L  |

## TOP DETAILS

| Available Tops | 20mm SilkSurface |
|----------------|------------------|
|                | 20mm Stone       |
| Top Notes      | Centre Bowl      |

## NOTES

| Revision | 01       |
|----------|----------|
| Date     | 27/03/23 |

DIMENSIONS SHOWN ARE IN MILLIMETERS, ARE NOMINAL ONLY AND SUBJECT TO CHANGE AT ANY TIME. DO NOT SCALE DRAWINGS. INSTALLER TO CONFIRM ALL DIMENSIONS ON-SITE PRIOR TO INSTALL. SIZE VARIATION (+/- 3%) IS TO BE EXPECTED ON CERAMIC TOPS. E&OE.