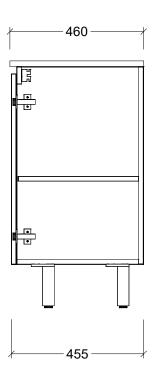

| Range | Houston 600        |
|-------|--------------------|
| Mount | Legs               |
| Size  | 590W x 455D x 830H |
| SKU   | HOU-VCO-600-C-X-L  |

## NOTES

| Revision | 01       |
|----------|----------|
| Date     | 27/03/23 |

DIMENSIONS SHOWN ARE IN MILLIMETERS, ARE NOMINAL ONLY AND SUBJECT TO CHANGE AT ANY TIME. DO NOT SCALE DRAWINGS. INSTALLER TO CONFIRM ALL DIMENSIONS ON-SITE PRIOR TO INSTALL. SIZE VARIATION (+/- 3%) IS TO BE EXPECTED ON CERAMIC TOPS. E&OE.