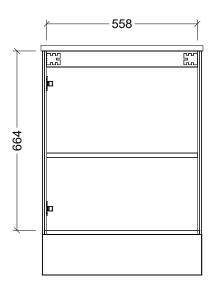

| Range | Houston 600        |
|-------|--------------------|
| Mount | Floorstanding      |
| Size  | 590W x 455D x 830H |
| SKU   | HOU-VCO-600-C-X-F  |

## NOTES

| Revision | 01       |
|----------|----------|
| Date     | 27/03/23 |

DIMENSIONS SHOWN ARE IN MILLIMETERS, ARE NOMINAL ONLY AND SUBJECT TO CHANGE AT ANY TIME. DO NOT SCALE DRAWINGS. INSTALLER TO CONFIRM ALL DIMENSIONS ON-SITE PRIOR TO INSTALL. SIZE VARIATION (+/- 3%) IS TO BE EXPECTED ON CERAMIC TOPS. E&OE.