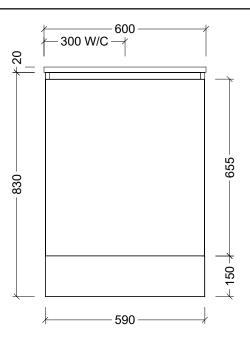

| Range | Houston 600        |
|-------|--------------------|
| Mount | Floorstanding      |
| Size  | 590W x 455D x 830H |
| SKU   | HOU-VCO-600-C-X-F  |

## TOP DETAILS

| Available Tops | 20mm SilkSurface |
|----------------|------------------|
|                | 20mm Stone       |
| Top Notes      | Centre Bowl      |

## NOTES

| Revision | 01       |
|----------|----------|
| Date     | 27/03/23 |

DIMENSIONS SHOWN ARE IN MILLIMETERS, ARE NOMINAL ONLY AND SUBJECT TO CHANGE AT ANY TIME. DO NOT SCALE DRAWINGS. INSTALLER TO CONFIRM ALL DIMENSIONS ON-SITE PRIOR TO INSTALL. SIZE VARIATION (+/- 3%) IS TO BE EXPECTED ON CERAMIC TOPS. E&OE.