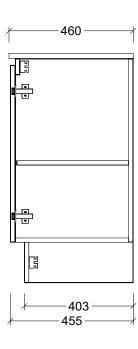

| Range | Houston 600        |
|-------|--------------------|
| Mount | Floorstanding      |
| Size  | 590W x 455D x 830H |
| SKU   | HOU-VCO-600-C-X-F  |

## NOTES

| Revision | 01       |
|----------|----------|
| Date     | 27/03/23 |

DIMENSIONS SHOWN ARE IN MILLIMETERS, ARE NOMINAL ONLY AND SUBJECT TO CHANGE AT ANY TIME. DO NOT SCALE DRAWINGS. INSTALLER TO CONFIRM ALL DIMENSIONS ON-SITE PRIOR TO INSTALL. SIZE VARIATION (+/- 3%) IS TO BE EXPECTED ON CERAMIC TOPS. E&OE.