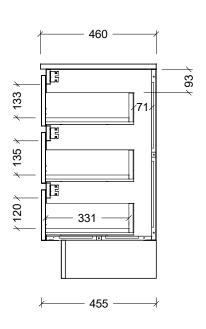

| Range | Houston Vanity     |
|-------|--------------------|
| Mount | Floor Standing     |
| Size  | 2100mm             |
| SKU   | HOU-VCO-2100-R-X-F |

## NOTES

| Revision  | 01             |   |
|-----------|----------------|---|
| Date      | 11/03/24       | _ |
| DIMENSION | S SHOWN ARE IN |   |

MILLIMETERS, ARE NOMINAL ONLY AND SUBJECT TO CHANGE AT ANY TIME.
DO NOT SCALE DRAWINGS.
INSTALLER TO CONFIRM ALL DIMENSIONS ON-SITE PRIOR TO INSTALL.
SIZE VARIATION (+/- 3%) IS TO BE EXPECTED ON CERAMIC TOPS. E&OE.