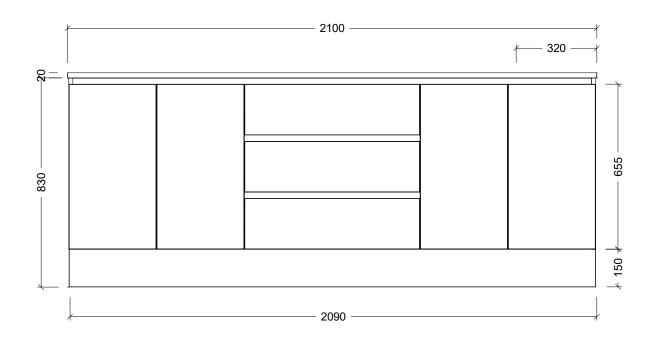

| Range | Houston Vanity     |
|-------|--------------------|
| Mount | Floor Standing     |
| Size  | 2100mm             |
| SKU   | HOU-VCO-2100-R-X-F |

## NOTES

| Revision  | 01             |   |
|-----------|----------------|---|
| Date      | 11/03/24       | _ |
| DIMENSION | S SHOWN ARE IN |   |

MILLIMETERS, ARE NOMINAL ONLY AND SUBJECT TO CHANGE AT ANY TIME.
DO NOT SCALE DRAWINGS.
INSTALLER TO CONFIRM ALL DIMENSIONS ON-SITE PRIOR TO INSTALL.
SIZE VARIATION (+/- 3%) IS TO BE EXPECTED ON CERAMIC TOPS. E&OE.