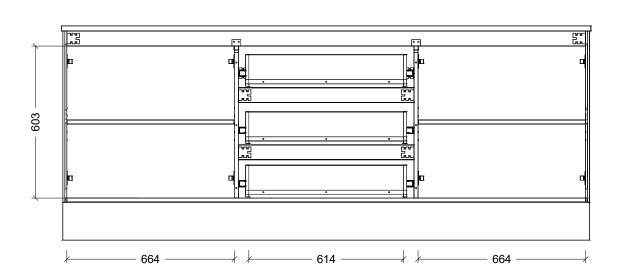

| Range | Houston Vanity     |
|-------|--------------------|
| Mount | Floor Standing     |
| Size  | 2100mm             |
| SKU   | HOU-VCO-2100-R-X-F |

## NOTES

| Revision  | 01             |   |
|-----------|----------------|---|
| Date      | 11/03/24       | _ |
| DIMENSION | S SHOWN ARE IN |   |

MILLIMETERS, ARE NOMINAL ONLY AND SUBJECT TO CHANGE AT ANY TIME.
DO NOT SCALE DRAWINGS.
INSTALLER TO CONFIRM ALL DIMENSIONS ON-SITE PRIOR TO INSTALL.
SIZE VARIATION (+/- 3%) IS TO BE EXPECTED ON CERAMIC TOPS. E&OE.