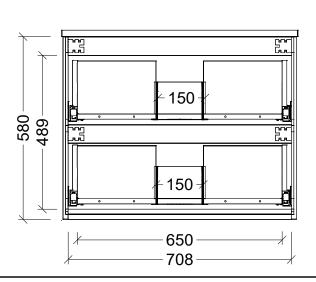

## **CABINET DETAILS**

| Range       | Grange            |
|-------------|-------------------|
| Mount       | Wall Hung         |
| Size        | 750W x 580H       |
| SKU         | GRA-VCO-750-C-X-W |
| Bowl Option |                   |

## **NOTES**

| Revision | 02         |
|----------|------------|
| Date     | 02/07/2025 |

DIMENSIONS SHOWN ARE IN

MILLIMETERS, ARE NOMINAL ONLY AND SUBJECT TO CHANGE AT ANY TIME.
DO NOT SCALE DRAWINGS.
INSTALLER TO CONFIRM ALL DIMENSIONS ON-SITE PRIOR TO INSTALL.
SIZE VARIATION (+/- 3%) IS TO BE EXPECTED ON CERAMIC TOPS. E&OE.