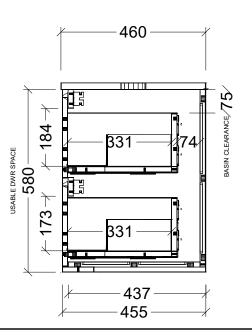

## **CABINET DETAILS**

| Range       | Grange            |
|-------------|-------------------|
| Mount       | Wall Hung         |
| Size        | 750W x 580H       |
| SKU         | GRA-VCO-750-C-X-W |
| Bowl Option |                   |

## **NOTES**

| Revision | 02         |
|----------|------------|
| Date     | 02/07/2025 |

DIMENSIONS SHOWN ARE IN

MILLIMETERS, ARE NOMINAL ONLY AND SUBJECT TO CHANGE AT ANY TIME.
DO NOT SCALE DRAWINGS.
INSTALLER TO CONFIRM ALL DIMENSIONS ON-SITE PRIOR TO INSTALL.
SIZE VARIATION (+/- 3%) IS TO BE EXPECTED ON CERAMIC TOPS. E&OE.