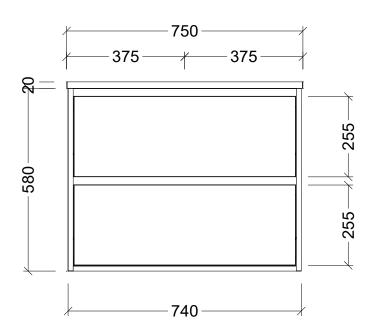

## **CABINET DETAILS**

| Range       | Grange            |
|-------------|-------------------|
| Mount       | Wall Hung         |
| Size        | 750W x 580H       |
| SKU         | GRA-VCO-750-C-X-W |
| Bowl Option |                   |

## **NOTES**

| Revision | 02         |
|----------|------------|
| Date     | 02/07/2025 |

DIMENSIONS SHOWN ARE IN

MILLIMETERS, ARE NOMINAL ONLY AND SUBJECT TO CHANGE AT ANY TIME.
DO NOT SCALE DRAWINGS.
INSTALLER TO CONFIRM ALL DIMENSIONS ON-SITE PRIOR TO INSTALL.
SIZE VARIATION (+/- 3%) IS TO BE EXPECTED ON CERAMIC TOPS. E&OE.